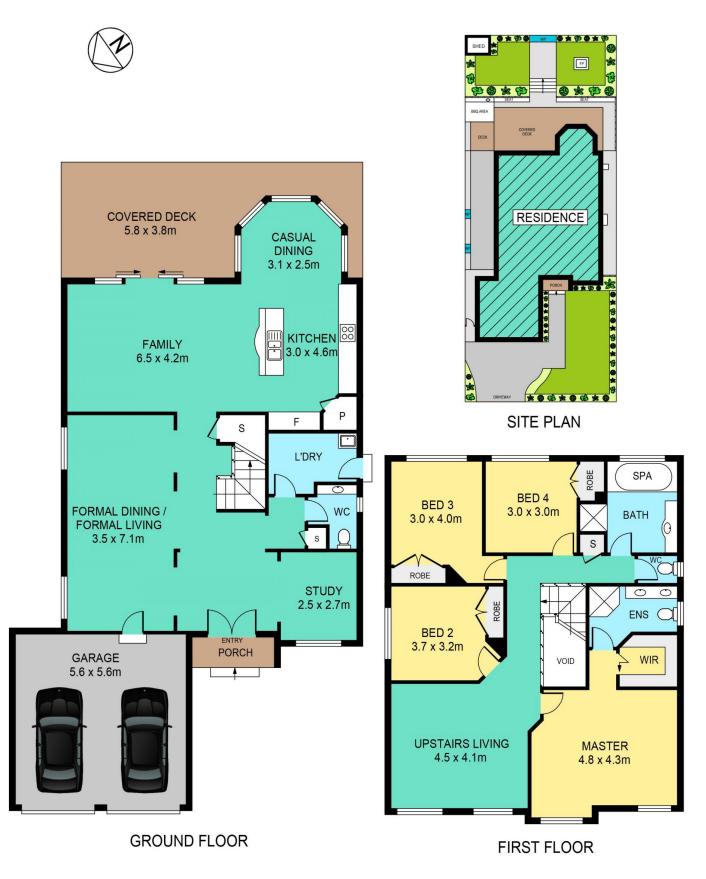

#### DISCLAIMER:

PLANS SHOWN ARE FOR MARKETING PURPOSES ONLY, ALL DIMENSIONS ARE APPROXIMATE AND NOT TO SCALE. THEY ARE SUBJECT TO ERRORS AND INACCURACIES AND NO LIABILITY WILL BE ACCEPTED. INTERESTED PARTIES SHOULD MAKE THEIR OWN INQUIRIES.

| INTERNAL | 224sqm |
|----------|--------|
| EXTERNAL | 30sqm  |
| GARAGE   | 31sqm  |