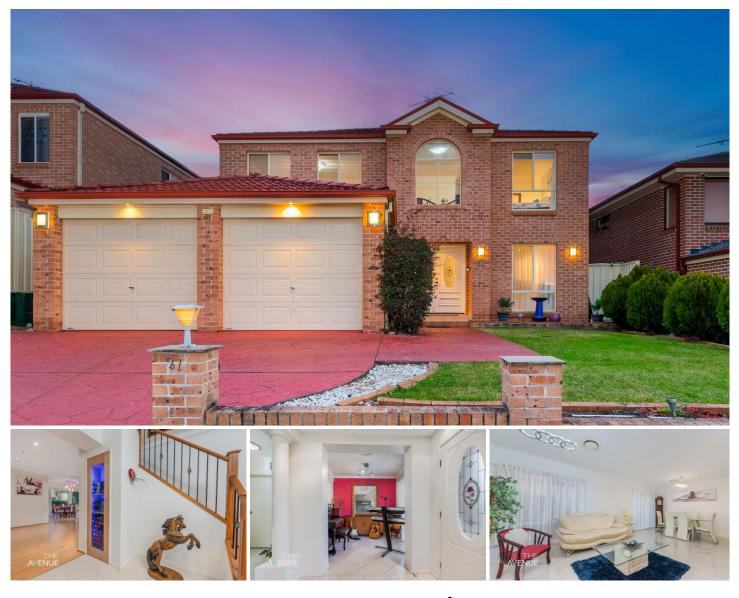

## 67 President Road Kellyville NSW

Team Sacha at The Avenue Real Estate is proud to offer this centrally positioned, northerly aspect, premier residence. Situated on a the high side of the road on a perfectly rectangular block with a 13.5m wide frontage, this property enjoys views to the Blue Mountains, while being conveniently located only an 8-min walk to Kellyville Village Shops.

Impeccable presentation and an entertainer's dream, showcasing a perfect mix of internal living and outdoor space, this exquisite residence features:

## Ground level:

?Multiple living sectors, two separate lounge rooms and dining rooms, including a captivating bay window that overlooks the glorious backyard

?Open plan kitchen, surrounded by windows that overlook