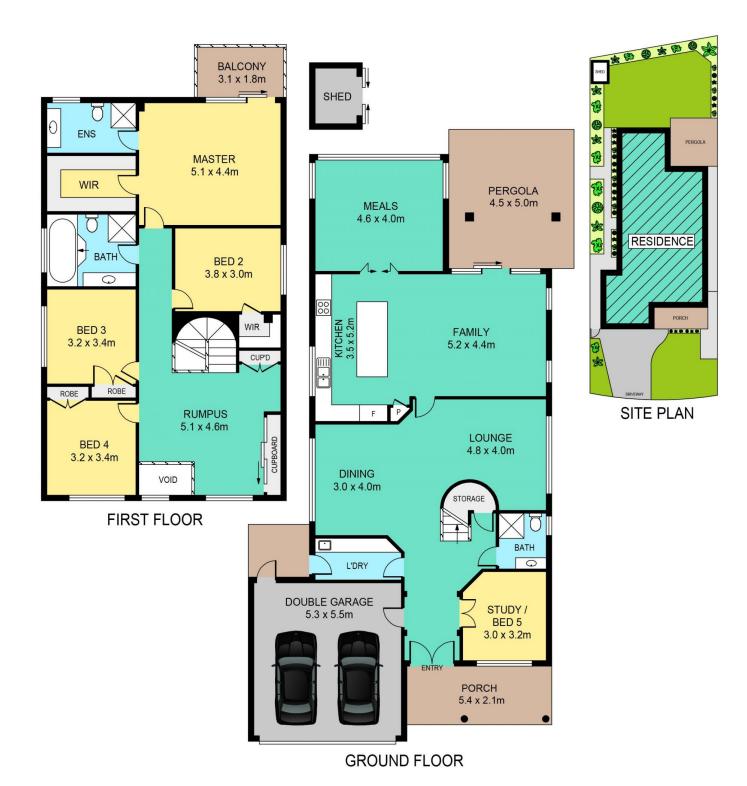

## 20 Lightwood Way Beaumont Hills NSW

Privacy is paramount with this wonderful family home, set in a quiet location with a leafy bush outlook. Upon entry you'll be impressed by the 2.7m high ceilings and welcoming flow through the multiple living areas. The large recently renovated gas kitchen with 40mm benchtops and island breakfast bar integrates seamlessly with the meals and family living.

The accommodation upstairs includes a huge master suite with walk-in robe, ensuite and balcony for that morning coffee. The three additional over-sized bedrooms all come with built -in robes. The study downstairs could easily become a fifth bedroom and is adjacent to a full third bathroom, perfect for in-law accommodation or as a guest room.

## 20 LIGHTWOOD WAY, BEAUMONT HILLS

## DISCLAIMER:

PLANS SHOWN ARE FOR MARKETING PURPOSES ONLY, ALL DIMENSIONS ARE APPROXIMATE AND NOT TO SCALE. THEY ARE SUBJECT TO ERRORS AND INACCURACIES AND NO LIABILITY WILL BE ACCEPTED. INTERESTED PARTIES SHOULD MAKE THEIR OWN INQUIRIES.

| INTERNAL | 242sqm |
|----------|--------|
| EXTERNAL | 37sqm  |
| GARAGE   | 29sam  |