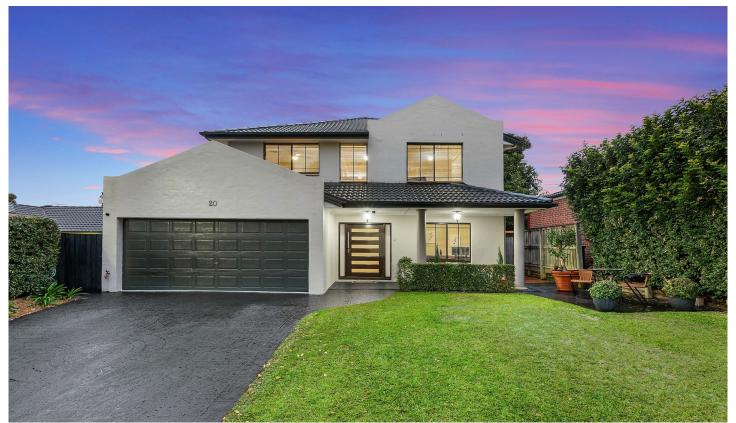

## 20 Lightwood Way Beaumont Hills NSW

Privacy is paramount with this wonderful family home, set in a quiet location with a leafy bush outlook. Upon entry you'll be impressed by the 2.7m high ceilings and welcoming flow through the multiple living areas. The large recently renovated gas kitchen with 40mm benchtops and island breakfast bar integrates seamlessly with the meals and family living.

## 20 LIGHTWOOD WAY, BEAUMONT HILLS