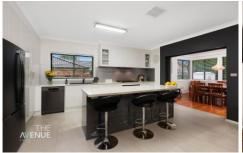

## 20 Lightwood Way Beaumont Hills NSW

Privacy is paramount with this wonderful family home, set in a quiet location with a leafy bush outlook. Upon entry you'll be impressed by the 2.7m high ceilings and welcoming flow through the multiple living areas. The large recently renovated gas kitchen with 40mm benchtops and island breakfast bar integrates seamlessly with the meals and family living.