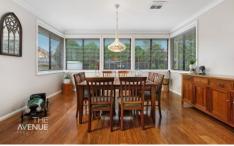

## 20 Lightwood Way Beaumont Hills NSW

Privacy is paramount with this wonderful family home, set in a quiet location with a leafy bush outlook. Upon entry you'll be impressed by the 2.7m high ceilings and welcoming flow through the multiple living areas. The large recently renovated gas kitchen with 40mm benchtops and island breakfast bar integrates seamlessly with the meals and family living.