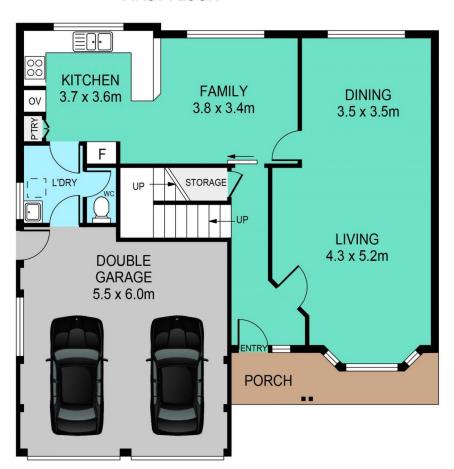

PORCH

PORCH

SITE PLAN

**GROUND FLOOR** 

## DISCLAIMER:

PLANS SHOWN ARE FOR MARKETING PURPOSES ONLY, ALL DIMENSIONS ARE APPROXIMATE AND NOT TO SCALE. THEY ARE SUBJECT TO ERRORS AND INACCURACIES AND NO LIABILITY WILL BE ACCEPTED. INTERESTED PARTIES SHOULD MAKE THEIR OWN INQUIRIES.

| INTERNAL | 161sqm |
|----------|--------|
| EXTERNAL | 7sqm   |
| GARAGE   | 35sqm  |