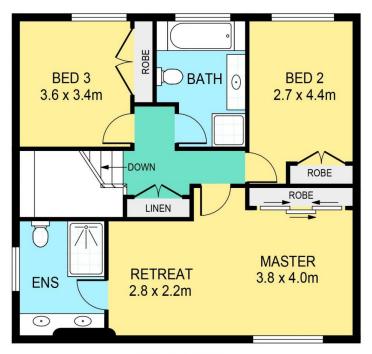

## 3 🔄 2 🔓 2 😭

**Price**: \$ 1,294,000 **Land Size**: 300 sqm

View: https://www.theavenuerealestate.com.au/71

17725

Soha Soheili 02 9634 3444

**Sherry Soheili** 0406 048 133

FIRST FLOOR

RESIDENCE

PORCH

PORCH

SITE PLAN

**GROUND FLOOR** 

## DISCLAIMER:

PLANS SHOWN ARE FOR MARKETING PURPOSES ONLY, ALL DIMENSIONS ARE APPROXIMATE AND NOT TO SCALE. THEY ARE SUBJECT TO ERRORS AND INACCURACIES AND NO LIABILITY WILL BE ACCEPTED. INTERESTED PARTIES SHOULD MAKE THEIR OWN INQUIRIES.

| INTERNAL | 161sqm |
|----------|--------|
| EXTERNAL | 7sqm   |
| GARAGE   | 35sqm  |