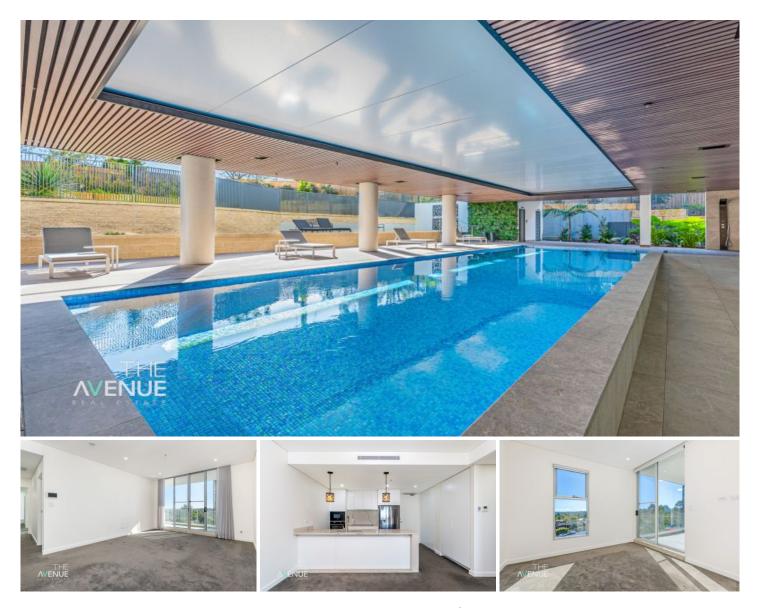

## 605/33 Dawes Avenue Castle Hill NSW

This Oriel apartment offers two bedrooms with oversized built in and ensuite to main.

Situated in the Castle Hill Showground Precinct, and only a short distance to the Showground Metro and Castle Towers Shopping Centre.

With an emphasis on modern luxurious design and finishes, this apartment offers a stunning kitchen with builtin microwave, dishwasher and fridge.

Other features include:

- Good size open plan lounge & dining
- Balcony with access from main bedroom and living area
- Second bedroom with built in robe
- Stunning main bathroom and Ensuite
- Ducted air conditioning