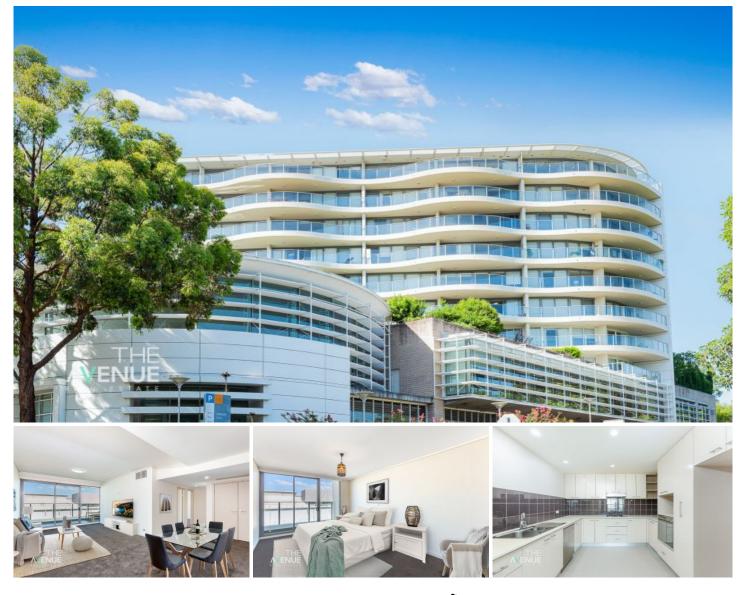

## 908/12 Pennant Street Castle Hill NSW

Since its construction in 2005, The Horizons has arguably posed as the most desirable apartment living in the suburb due to its convenience of access to everything for your daily needs. Situated directly opposite Castle Towers Shopping Centre and on top of the public library, this relatively small boutique apartment complex offers an opportunity like no others.

This quality-built, bright apartment on level 9 is being

Chris De Celis 02 9634 3444