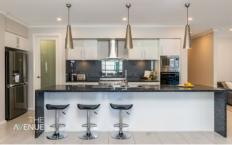

Downstairs is comprised of a master bedroom with ensuite and a fully fitted walk-in wardrobe, a guest room plus family, dining and rumpus rooms. The inspiring kitchen makes entertaining a joyful experience. Offering four bedrooms upstairs, including a second master bedroom with his and hers walk-in robes and ensuite, in addition to a family room with a kitchenette, this five-year old home is all about practicality.