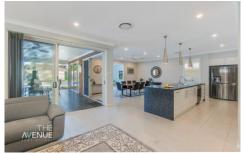

Downstairs is comprised of a master bedroom with ensuite and a fully fitted walk-in wardrobe, a guest room plus family, dining and rumpus rooms. The inspiring kitchen makes entertaining a joyful experience. Offering four bedrooms upstairs, including a second master bedroom with his and hers walk-in robes and ensuite, in addition to a family room with a kitchenette, this five-year old home is all about practicality.