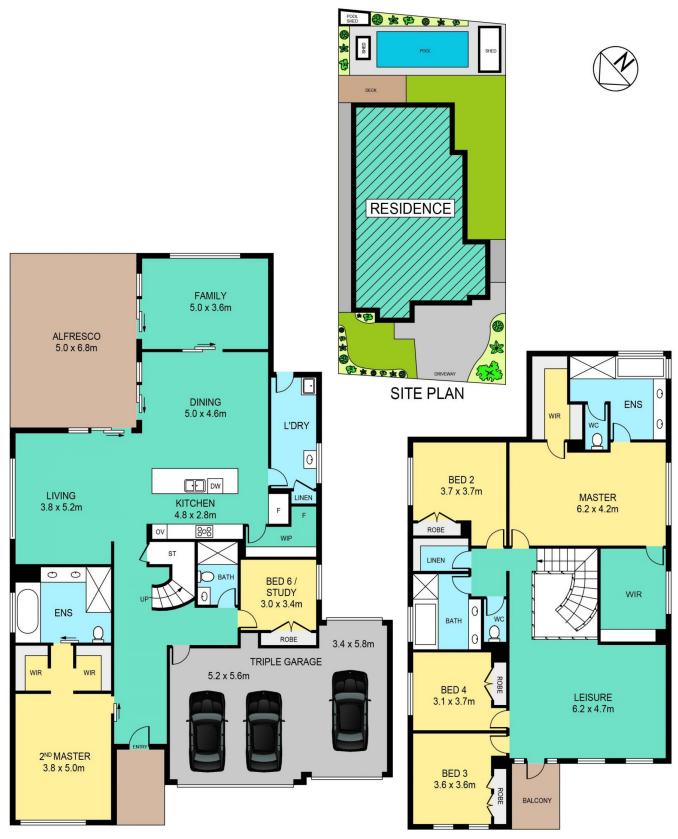

Downstairs is comprised of a master bedroom with ensuite and a fully fitted walk-in wardrobe, a guest room plus family, dining and rumpus rooms. The inspiring kitchen makes entertaining a joyful experience. Offering four bedrooms upstairs, including a second master bedroom with his and hers walk-in robes and ensuite, in addition to a family room with a kitchenette, this five-year old home is all about practicality.

The fully level backyard and the outdoor area add a different dimension to this already exciting home.

6 📭 4 🟪 3 🚘

**Price** : \$ 2,700,000 **Land Size** : 751 sgm

View: https://www.theavenuerealestate.com.au/71

39939

Soha Soheili 02 9634 3444

Sacha Bayat 02 9634 3444

**GROUND FLOOR** 

FIRST FLOOR

| INTERNAL | 356sqm |
|----------|--------|
| EXTERNAL | 50sqm  |
| GARAGE   | 54sqm  |