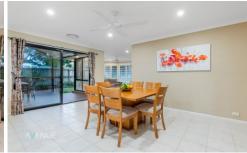

The accommodation includes a generous master bedroom with walk-in robe & updated ensuite. The three additional good-sized bedrooms all come with built -in robes and have easy access to the recently renovated main bathroom. Outside the large covered alfresco area with engineered timber decking integrates seamlessly from inside & provides for the perfect entertaining area with family & friends.