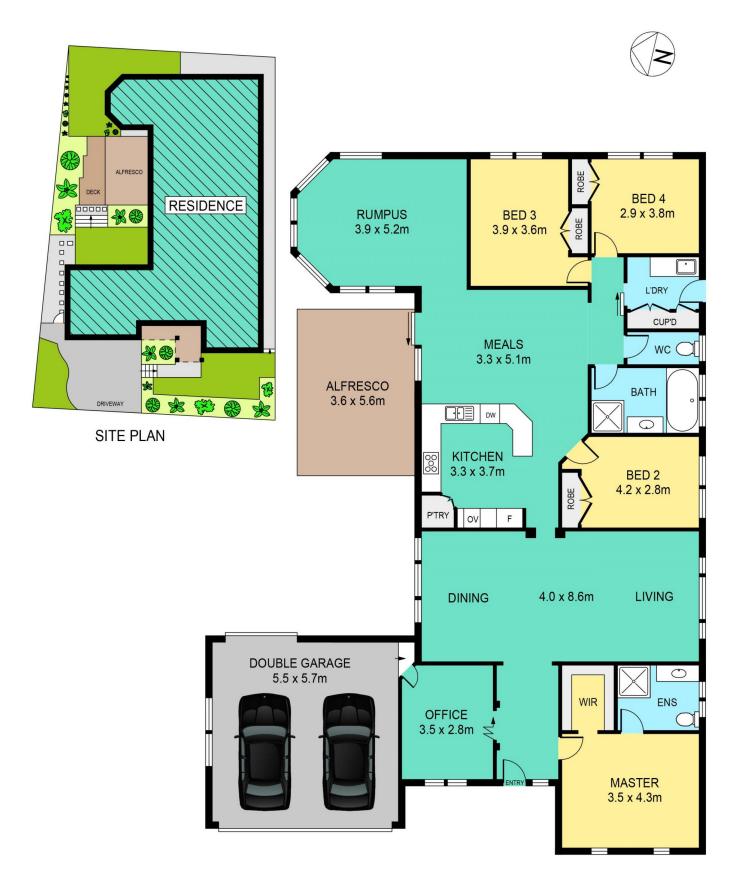

## 95 Sanctuary Drive Beaumont Hills NSW

Single level living at its finest with this wonderful four-bedroom family home. Set on the high side of the street with lush private hedge screening, it's sure to impress. Updated to suit the modern family, there's multiple formal and informal living and entertaining areas along with a dedicated home office with internal access from the garage, a must with today's flexible working environment.

The accommodation includes a generous master bedroom with walk-in robe & updated ensuite. The three additional good-sized bedrooms all come with built -in robes and have easy access to the recently renovated main bathroom. Outside the large covered alfresco area with engineered timber decking integrates seamlessly from inside & provides for the perfect entertaining area with family & friends.

## 95 SANCTUARY DRIVE, BEAUMONT HILLS

## DISCLAIMER:

PLANS SHOWN ARE FOR MARKETING PURPOSES ONLY, ALL DIMENSIONS ARE APPROXIMATE AND NOT TO SCALE. THEY ARE SUBJECT TO ERRORS AND INACCURACIES AND NO LIABILITY WILL BE ACCEPTED. INTERESTED PARTIES SHOULD MAKE THEIR OWN INQUIRIES.

| INTERNAL | 185sqm |
|----------|--------|
| EXTERNAL | 18sqm  |
| GARAGE   | 31sqm  |