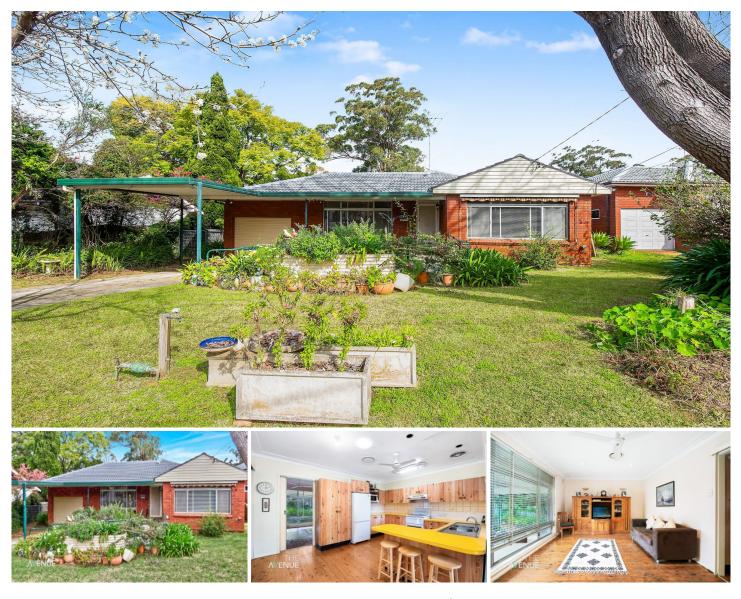

## 15 Reid Avenue Castle Hill NSW

Offered to the market for the very first time in over 50 years is this much-loved family home. Set on 695m2 and surrounded by similar homes from the same era, there's a wonderful opportunity to put your touch to it as so many others already have done with neighbouring homes in this much sought-after location in Castle Hill.

This single level home includes four bedrooms, a formal lounge at the front of the home and meals / family room off the kitchen. The huge covered rear deck provides a great area to entertain or just enjoy the privacy of the rear garden.

When you consider the convenience of an easy walk to the transport links to the CBD on Old Northern Rd, just minutes to Castle Towers Shopping and the school catchment area for Baulkham Hills North Primary School, this whisper quiet