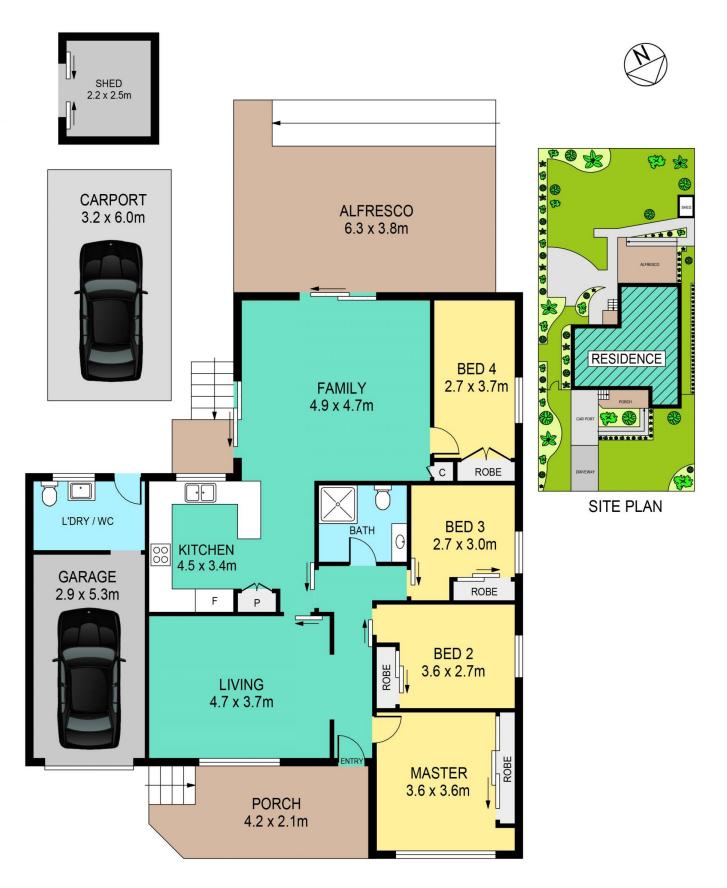

This single level home includes four bedrooms, a formal lounge at the front of the home and meals / family room off the kitchen. The huge covered rear deck provides a great area to entertain or just enjoy the privacy of the rear garden.

## DISCLAIMER:

PLANS SHOWN ARE FOR MARKETING PURPOSES ONLY, ALL DIMENSIONS ARE APPROXIMATE AND NOT TO SCALE. THEY ARE SUBJECT TO ERRORS AND INACCURACIES AND NO LIABILITY WILL BE ACCEPTED. INTERESTED PARTIES SHOULD MAKE THEIR OWN INQUIRIES.

| INTERNAL | 115sqm |
|----------|--------|
| EXTERNAL | 39sqm  |
| GARAGE   | 15sqm  |