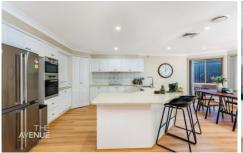

## 7 Eastbourne Way Bella Vista NSW

Well-maintained and beautifully presented, this spacious and welcoming home is located on the high side of a whisper quiet street. Enjoying northerly aspect to the rear, the living areas receive plenty of natural light. Offering an open plan configuration, large living and rumpus rooms plus formal and meals areas, this is an ideal family home.

The outdoor is comprised of a large paved and lawned areas for kids to roam around, and spacious covered entertaining area with a Vergola. There's a double-gated side access, ideal for parking additional cars, caravan or a boat.

### Features:

- Brand new hybrid flooring in the living areas and study

## 4 🕒 3 🔓 2 🖨

**Price** : \$ 2,192,888 **Land Size** : 727 sqm

View: https://www.theavenuerealestate.co