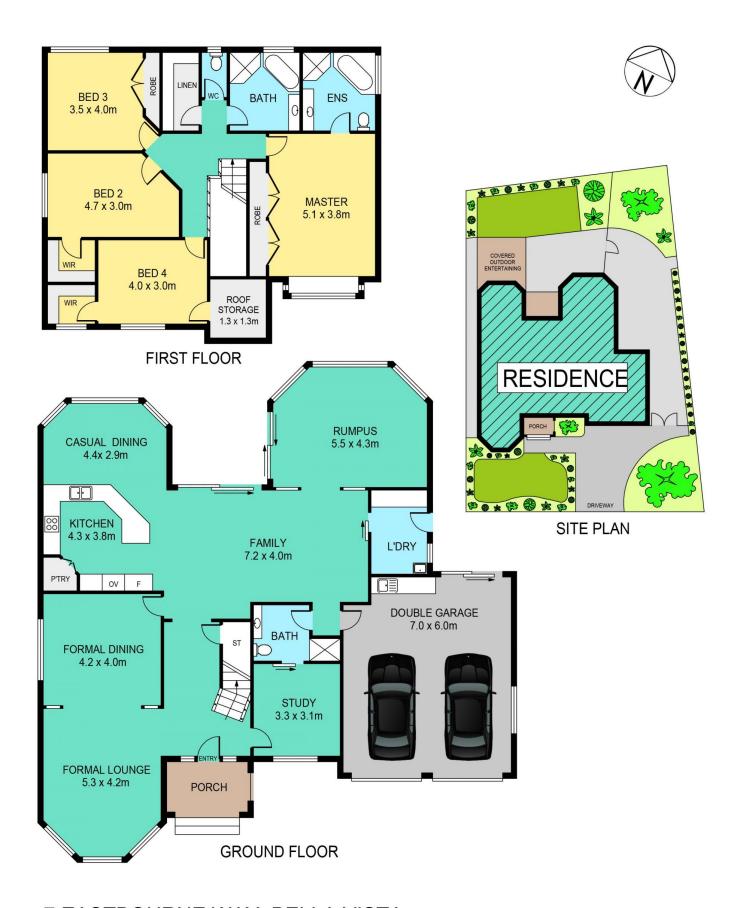

## 7 Eastbourne Way Bella Vista NSW

Well-maintained and beautifully presented, this spacious and welcoming home is located on the high side of a whisper quiet street. Enjoying northerly aspect to the rear, the living areas receive plenty of natural light. Offering an open plan configuration, large living and rumpus rooms plus formal and meals areas, this is an ideal family home.

The outdoor is comprised of a large paved and lawned areas for kids to roam around, and spacious covered entertaining area with a Vergola. There's a double-gated side access, ideal for parking additional cars, caravan or a boat.

### Features:

- Brand new hybrid flooring in the living areas and study