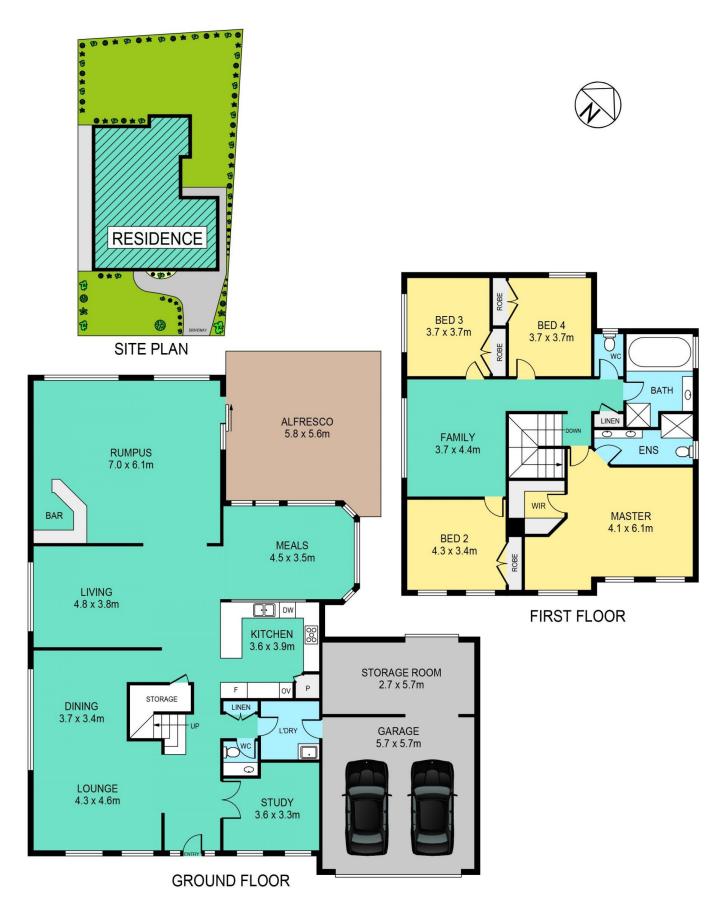

## 89 Bella Vista Drive Bella Vista NSW

As you step foot inside this appealing residence, you can feel the abundance of light, open plan configuration and space. Benefitting from northerly aspect to the rear, the living spaces of this spacious family home is soaked in natural light all day.

There's room for everyone to enjoy their quiet corner with a combined formal lounge & dining, living, meals area and a huge rumpus room downstairs plus a family room upstairs. In addition, there's a fully decked-out and oversized alfresco area, overlooking a large backyard, ideal for kids and pets to play around.

All four bedrooms are spacious with built-ins or walk-in wardrobes. In addition, there's a study room downstairs, which can easily be used a bedroom with direct access to a powder room.

4 🚐 2 🚍 2 🚍

Price : \$ 2,202,222 Land Size : 728 sgm