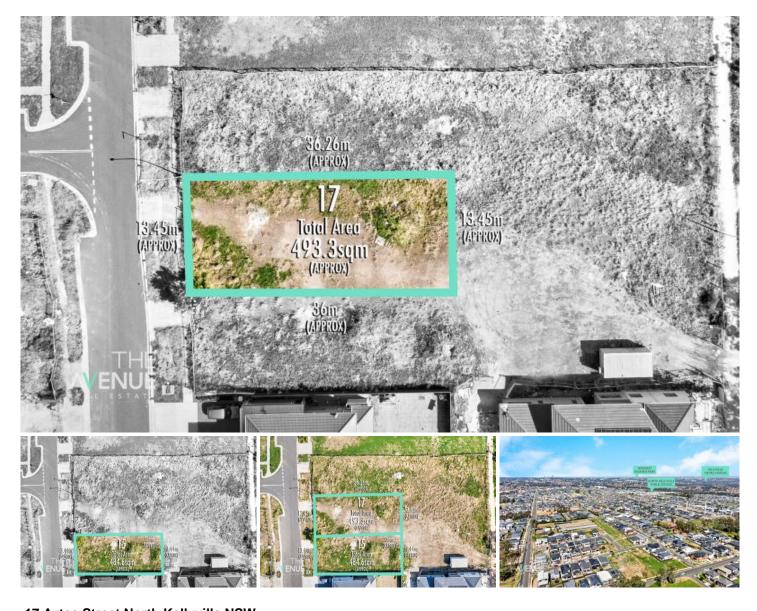

## 17 Aztec Street North Kellyville NSW

Tired of looking and not finding the right parcel of land with the minimum building cost? Well, you can rest assured this property will put an end to your search. Already registered, it offers an ideal size of 493.3m2 with a frontage of 13.45m, and north to the rear aspect. With this building site you don't need to worry about challenging slope or rocks to excavate, which would add immensely to your building cost.

Located in a prime location of the fast-developing suburb of North Kellyville, the time to buy is now and then you can

**Price** : \$ 1,150,000 **Land Size** : 493.3 sqm

View: https://www.theavenuerealestate.com.au/71