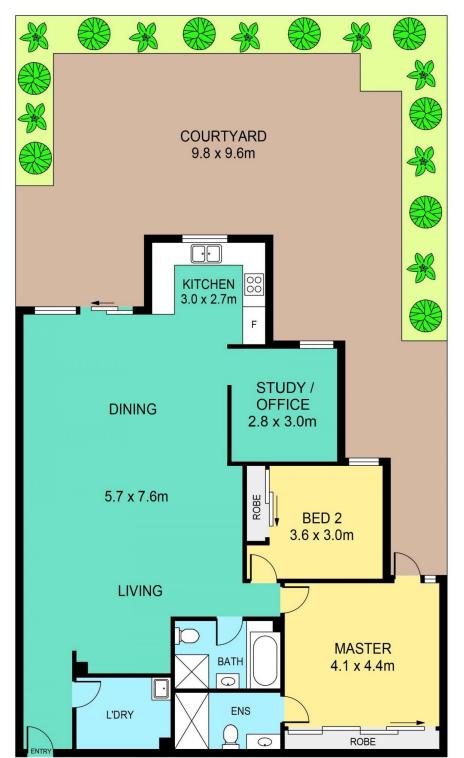

#### 27/12-18 Hume Avenue Castle Hill NSW

Conveniently located in a boutique complex is this impressive, full-brick executive apartment. A rare find with a large 94 sqm external courtyard and double garage, this ground floor apartment feels spacious and inviting. Only a short walk to Castle Towers, Metro Train and City bus links, it offers a well-connected lifestyle in the heart of Castle Hill.

## Featuring:

- Flexible floorplan, offering two generous bedrooms plus a third bedroom or home office.
- Large open plan lounge and dining room and modern kitchen with stainless steel appliances, stone benchtops and ample storage.
- Oversized, paved courtyard perfect for entertaining and surrounded by mature hedges, lush landscaping and stone retaining wall.

### DISCLAIMER:

PLANS SHOWN ARE FOR MARKETING PURPOSES ONLY, ALL DIMENSIONS ARE APPROXIMATE AND NOT TO SCALE. THEY ARE SUBJECT TO ERRORS AND INACCURACIES AND NO LIABILITY WILL BE ACCEPTED. INTERESTED PARTIES SHOULD MAKE THEIR OWN INQUIRIES.

| INTERNAL | 115sqm |
|----------|--------|
| EXTERNAL | 94sqm  |
| GARAGE   | 32sqm  |