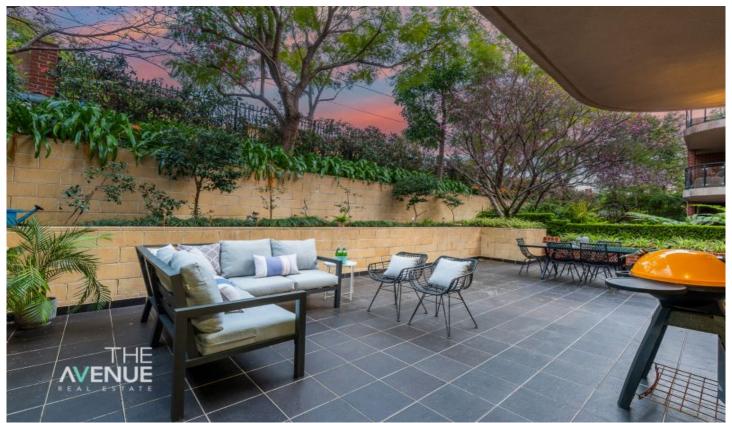

#### 27/12-18 Hume Avenue Castle Hill NSW

Conveniently located in a boutique complex is this impressive, full-brick executive apartment. A rare find with a large 94 sqm external courtyard and double garage, this ground floor apartment feels spacious and inviting. Only a short walk to Castle Towers, Metro Train and City bus links, it offers a well-connected lifestyle in the heart of Castle Hill.

## Featuring:

- Flexible floorplan, offering two generous bedrooms plus a third bedroom or home office.
- Large open plan lounge and dining room and modern kitchen with stainless steel appliances, stone benchtops and ample storage.
- Oversized, paved courtyard perfect for entertaining and surrounded by mature hedges, lush landscaping and stone retaining wall.