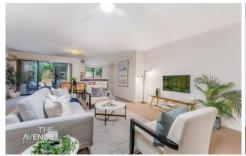

## Featuring:

- Flexible floorplan, offering two generous bedrooms plus a third bedroom or home office.
- Large open plan lounge and dining room and modern kitchen with stainless steel appliances, stone benchtops and ample storage.
- Oversized, paved courtyard perfect for entertaining and surrounded by mature hedges, lush landscaping and stone retaining wall.