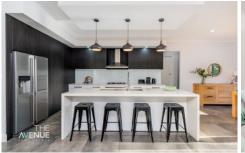

## 25 Kanimbla Street The Ponds NSW

Single level living at its finest with this fantastic four-bedroom architecturally designed family home. Ensuring the maximum benefit of its 2.9mtr ceilings in the open plan living area, this seamlessly integrates with the outdoor alfresco entertaining and is sure to impress. The stunning kitchen includes 900mm gas cooktop, walk in pantry & a huge 40mm stone island benchtop including waterfall edging. For the movie buff there's a private media room along with a dedicated home office, a must with today's flexible working environment.