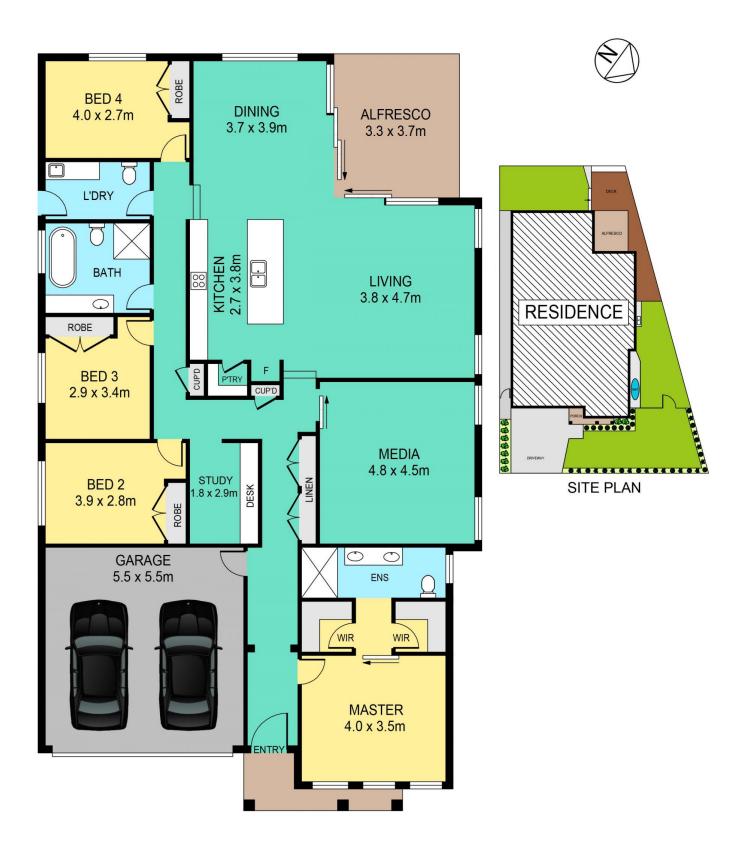

## 25 Kanimbla Street The Ponds NSW

Single level living at its finest with this fantastic four-bedroom architecturally designed family home. Ensuring the maximum benefit of its 2.9mtr ceilings in the open plan living area, this seamlessly integrates with the outdoor alfresco entertaining and is sure to impress. The stunning kitchen includes 900mm gas cooktop, walk in pantry & a huge 40mm stone island benchtop including waterfall edging. For the movie buff there's a private media room along with a dedicated home office, a must with today's flexible working environment.

The accommodation includes a generous master bedroom with his and hers walk-in robes & dual sinks in the ensuite. The three additional good-sized bedrooms all come with built -in robes and have easy access to the main bathroom. Outside the covered alfresco area with extended engineered timber decking integrates seamlessly from

## DISCLAIMER:

PLANS SHOWN ARE FOR MARKETING PURPOSES ONLY, ALL DIMENSIONS ARE APPROXIMATE AND NOT TO SCALE. THEY ARE SUBJECT TO ERRORS AND INACCURACIES AND NO LIABILITY WILL BE ACCEPTED. INTERESTED PARTIES SHOULD MAKE THEIR OWN INQUIRIES.

| INTERNAL | 177sqm |
|----------|--------|
| EXTERNAL | 24sqm  |
| GARAGE   | 30sqm  |