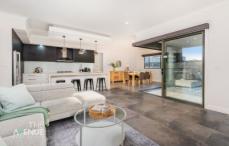

## 25 Kanimbla Street The Ponds NSW

Single level living at its finest with this fantastic four-bedroom architecturally designed family home. Ensuring the maximum benefit of its 2.9mtr ceilings in the open plan living area, this seamlessly integrates with the outdoor alfresco entertaining and is sure to impress. The stunning kitchen includes 900mm gas cooktop, walk in pantry & a huge 40mm stone island benchtop including waterfall edging. For the movie buff there's a private media room along with a dedicated home office, a must with today's flexible working environment.

The accommodation includes a generous master bedroom with his and hers walk-in robes & dual sinks in the ensuite. The three additional good-sized bedrooms all come with built -in robes and have easy access to the main bathroom. Outside the covered alfresco area with extended engineered timber decking integrates seamlessly from