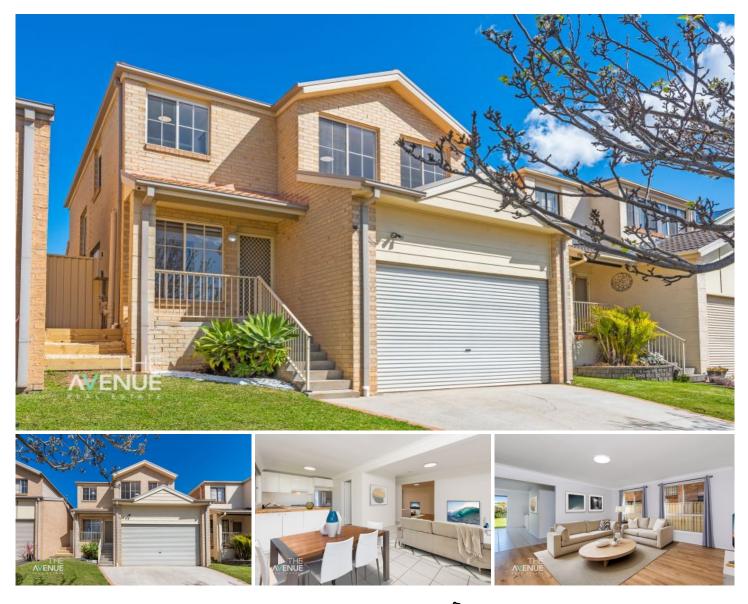

## 135 Dongola Circuit Schofields NSW

Centrally positioned, premier brick house, within the sought-after Dongola Circuit. Northerly aspect and situated on the brink of Schofields, The Ponds and Quakers Hill. Easy access to Schofields, Quakers Hill and Tallawong Train Stations, Stanhope and Schofields shopping, Stanhope Leisure Centre and desirable schools.

A perfectly rectangular block on the high side of the road with views to Blue Mountains. Quiet and leafy Circuit, surrounded by excellent neighbours, this impeccably presented residence is ready to be moved straight into, without any expenses required. Showcasing a perfect mix of internal living and outdoor space, intelligent use of windows for ample natural sunlight, this exquisite residence features:

? Four impressive bedrooms upstairs. Master bedroom is

## 4 🛤 2 🚔 2 😭

| Price     | : \$ 1,005,000                              |
|-----------|---------------------------------------------|
| Land Size | : 320 sqm                                   |
| View      | : https://www.theavenuerealestate.com.au/72 |
|           | 11273                                       |
|           |                                             |