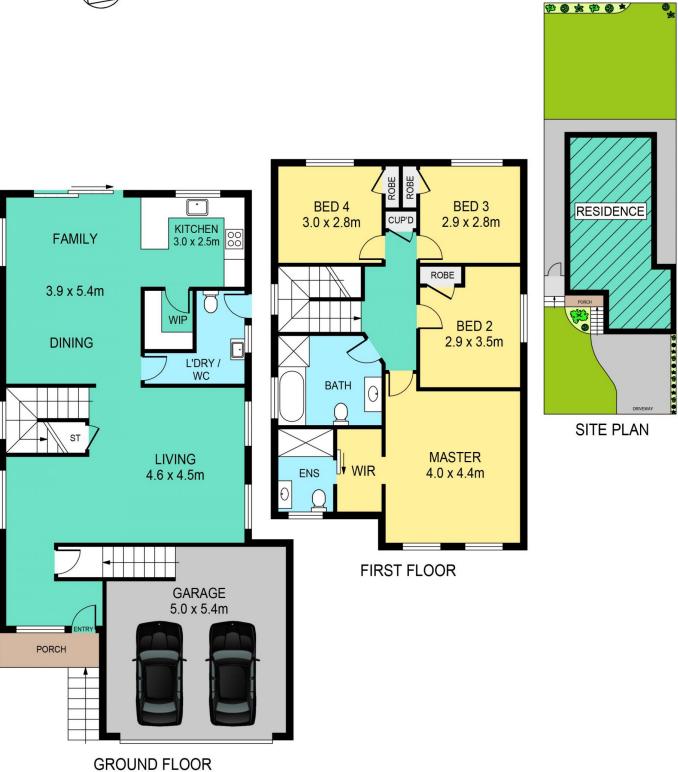

## DISCLAIMER:

PLANS SHOWN ARE FOR MARKETING PURPOSES ONLY, ALL DIMENSIONS ARE APPROXIMATE AND NOT TO SCALE. THEY ARE SUBJECT TO ERRORS AND INACCURACIES AND NO LIABILITY WILL BE ACCEPTED. INTERESTED PARTIES SHOULD MAKE THEIR OWN INQUIRIES.

| INTERNAL | 147sqm |
|----------|--------|
| EXTERNAL | 3sqm   |
| GARAGE   | 26sqm  |