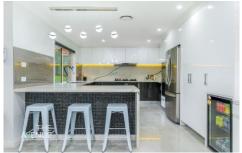

No expense has been spared to rejuvenate this well-built home with beautiful street appeal, positioned in a treelined and quiet cul de sac. The hub of this gorgeous home is the oversized kitchen, dining, meals area and rumpus room, all facing the exquisitely landscaped outdoor and entertaining area.

## Features:

- Master bedroom with walk-in closet, ensuite with double basin and shower
- Gourmet kitchen with 40mm, Caesarstone waterfall edge

4 🕮 2 🖺 2 🖨

**Price** : \$ 2,420,000 **Land Size** : 757 sqm