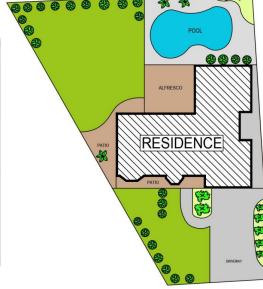

The outdoor is comprised of an oversized covered entertaining area, solar-heated swimming pool, large grassed play area for kids with potential to build a granny flat (STCA) for your in-laws or to earn rental income.

30325

Soha Soheili 02 9634 3444

Sherry Soheili 0406 048 133

SITE PLAN

**GROUND FLOOR** 