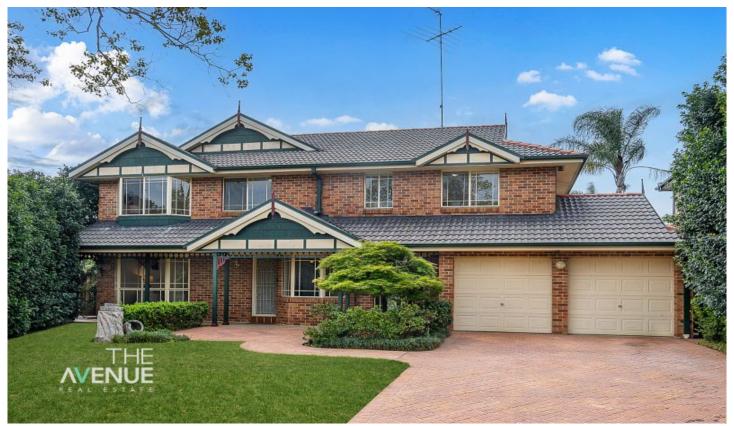

## 4 Grandview Court Bella Vista NSW

Rarely ever will you find this combination in a house; a large block, Matthew Pearce catchment with renovations. Built on a massive 880m2 block, this house offers everything a family desires. Offering multiple living areas, including a mezzanine on the first level and a spacious rumpus room downstairs, a family can easily spread around.

The outdoor is comprised of an oversized covered entertaining area, solar-heated swimming pool, large grassed play area for kids with potential to build a granny flat (STCA) for your in-laws or to earn rental income.