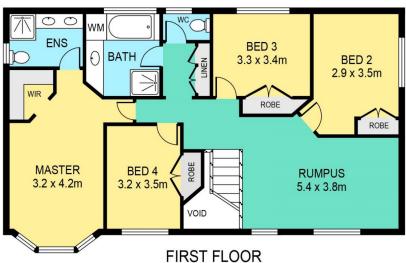

## 4 Grandview Court Bella Vista NSW

Rarely ever will you find this combination in a house; a large block, Matthew Pearce catchment with renovations. Built on a massive 880m2 block, this house offers everything a family desires. Offering multiple living areas, including a mezzanine on the first level and a spacious rumpus room downstairs, a family can easily spread around.

## Features:

- Master bedroom with ensuite and walk-in wardrobe
- Fully renovated kitchen with 5-burner gas cooktop and

4 🕒 3 🔓 2 🖨

**Price** : \$ 2,325,000 **Land Size** : 880 sqm

**View**: https://www.theavenuerealestate.com.au/72