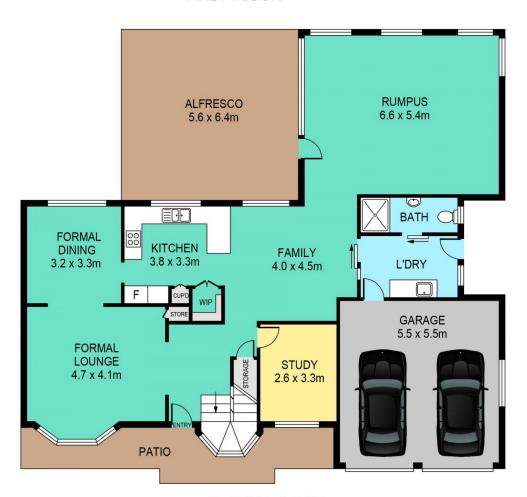

## 4 Grandview Court Bella Vista NSW

Rarely ever will you find this combination in a house; a large block, Matthew Pearce catchment with renovations. Built on a massive 880m2 block, this house offers everything a family desires. Offering multiple living areas, including a mezzanine on the first level and a spacious rumpus room downstairs, a family can easily spread around.

## Features:

- Master bedroom with ensuite and walk-in wardrobe
- Fully renovated kitchen with 5-burner gas cooktop and

4 🕒 3 🔓 2 🖨

**Price** : \$ 2,325,000 **Land Size** : 880 sqm

**View**: https://www.theavenuerealestate.com.au/72

30325

Soha Soheili 02 9634 3444

Sherry Soheili 0406 048 133

SITE PLAN

**GROUND FLOOR** 