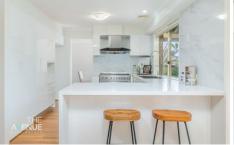

## Features:

- Master bedroom with ensuite and walk-in wardrobe
- Fully renovated kitchen with 5-burner gas cooktop and

4 🕒 3 🔓 2 🖨

**Price** : \$ 2,325,000 **Land Size** : 880 sqm

**View**: https://www.theavenuerealestate.com.au/72