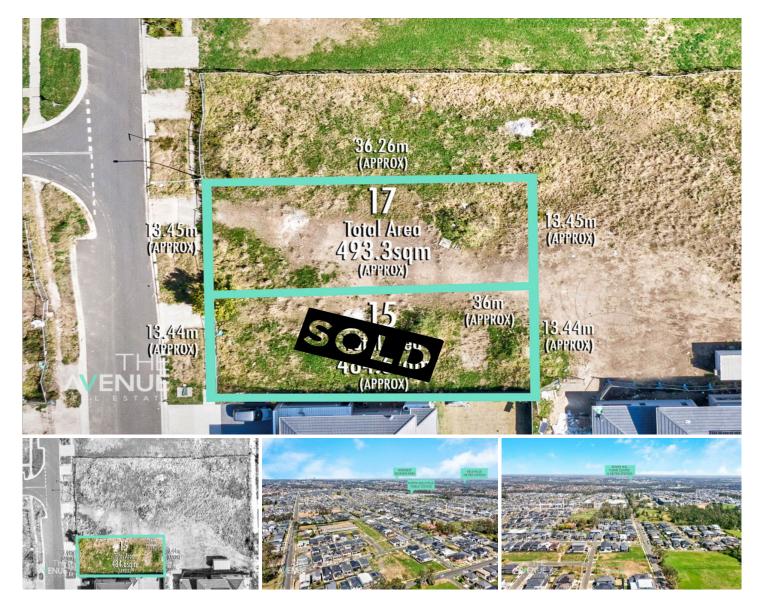

## 15 Aztec Street North Kellyville NSW

Tired of looking and not finding the right parcel of land with the minimum building cost? Well, you can rest assured this property will put an end to your search. Already registered, it offers an ideal size of 484.6m2 with a frontage of 13.45m, and north to the rear aspect. With this building site you don't need to worry about challenging slope or rocks to excavate, which would add immensely to your building cost.

Although, you can come up with your own plan, surely, you'll be delighted to know there's already an architectural plan, structural plan, BASIX and Stormwater Design Certificates available, saving you time, headache and money.

Located in a prime location of the fast-developing suburb of North Kellyville, the time to buy is now and then you can

Sacha Bayat 02 9634 3444