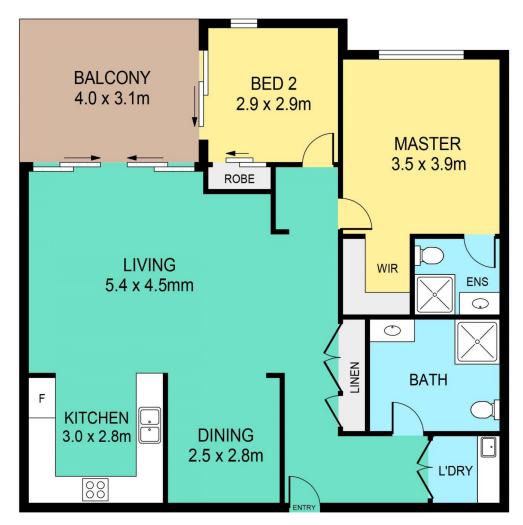

### Featuring:

- North facing, modern light-filled interior
- Freshly painted throughout & new carpet to the bedrooms
- Gourmet gas kitchen with stone bench tops and quality European appliances
- Beautifully appointed large main bathroom
- 2 bedrooms, both with built in wardrobes & main bedroom with ensuite
- Generous balcony with outdoor gas & power connections

## DISCLAIMER:

| PLANS SHOWN ARE FOR MARKETING PURPOSES ONLY, ALL DIMENSIONS ARE APPROXIMATE AND    |
|------------------------------------------------------------------------------------|
| NOT TO SCALE. THEY ARE SUBJECT TO ERRORS AND INACCURACIES AND NO LIABILITY WILL BE |
| ACCEPTED. INTERESTED PARTIES SHOULD MAKE THEIR OWN INQUIRIES.                      |

| INTERNAL | 95sqm |
|----------|-------|
| EXTERNAL | 12sqm |
| CARSPACE | 38sqm |