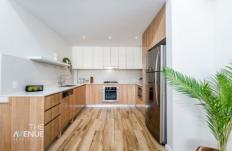

### Featuring:

- North facing, modern light-filled interior
- Freshly painted throughout & new carpet to the bedrooms
- Gourmet gas kitchen with stone bench tops and quality European appliances
- Beautifully appointed large main bathroom
- 2 bedrooms, both with built in wardrobes & main bedroom with ensuite
- Generous balcony with outdoor gas & power connections