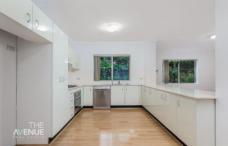

## Features:

- Full brick construction
- Spacious open plan, combined casual living and dining areas
- Sleek Caesarstone kitchen plus stainless steel appliances and gas cooking
- Generous size bedrooms include built-ins and ensuite to