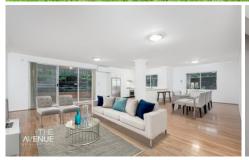

## Features:

- Full brick construction
- Spacious open plan, combined casual living and dining areas
- Sleek Caesarstone kitchen plus stainless steel appliances and gas cooking
- Generous size bedrooms include built-ins and ensuite to