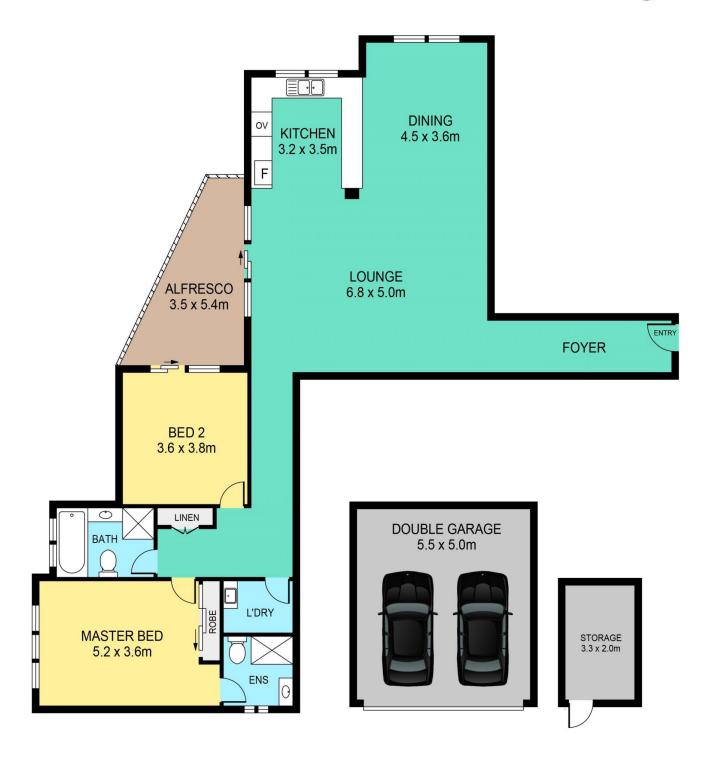

35/8-14 Mercer Street Castle Hill NSW

(Entry from Brisbane Rd for all inspections)

Perfectly located to take full advantage of the vibrant Hills lifestyle, this spacious 2-bedroom apartment offers an enviable Cosmopolitan Lifestyle. Positioned in a quiet street, where everything is at your doorstep, including world class shopping at Castle Towers, Restaurants, Cafes, Schools, City buses and metro.

## Features:

- Full brick construction
- Spacious open plan, combined casual living and dining areas
- Sleek Caesarstone kitchen plus stainless steel appliances and gas cooking
- Generous size bedrooms include built-ins and ensuite to

## DISCLAIMER:

| INTERNAL | 128sqm |
|----------|--------|
| EXTERNAL | 12sqm  |
| GARAGE   | 27sqm  |