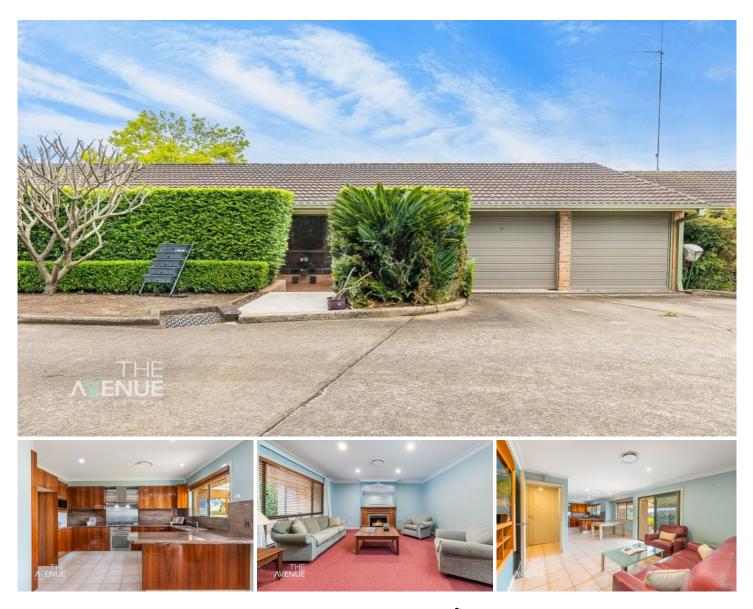

## 14/7 Chapel Lane Baulkham Hills NSW

Positioned within a tightly held, quiet complex is this updated single-level, low maintenance villa. Conveniently located close to sought-after amenities and public transport options, this property offers a great opportunity for downsizers, investors or first home buyers alike.

### Featuring:

- -Large combined lounge and dining room
- -Separate family room with electric fire place

-Stylishly updated kitchen with gas cooking, 40mm granite benchtops and ample storage

-Three generous bedrooms, including main bedroom with renovated ensuite bathroom

-Undercover alfresco entertaining area with spa, outdoor heaters and block out blinds

-Laundry with direct external access

-Single car garage with additional storage