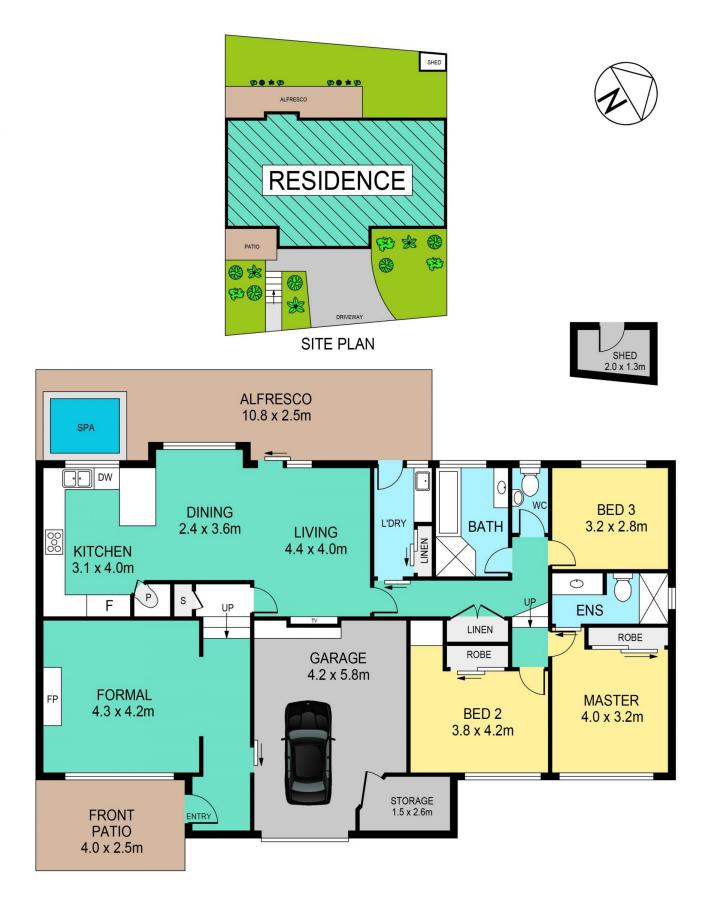

### Featuring:

- -Large combined lounge and dining room
- -Separate family room with electric fire place

-Stylishly updated kitchen with gas cooking, 40mm granite benchtops and ample storage

-Three generous bedrooms, including main bedroom with renovated ensuite bathroom

-Undercover alfresco entertaining area with spa, outdoor heaters and block out blinds

-Laundry with direct external access

-Single car garage with additional storage

#### DISCLAIMER:

PLANS SHOWN ARE FOR MARKETING PURPOSES ONLY, ALL DIMENSIONS ARE APPROXIMATE AND NOT TO SCALE. THEY ARE SUBJECT TO ERRORS AND INACCURACIES AND NO LIABILITY WILL BE ACCEPTED. INTERESTED PARTIES SHOULD MAKE THEIR OWN INQUIRIES.

| INTERNAL | 129sqm |
|----------|--------|
| EXTERNAL | 22sqm  |
| GARAGE   | 41sqm  |