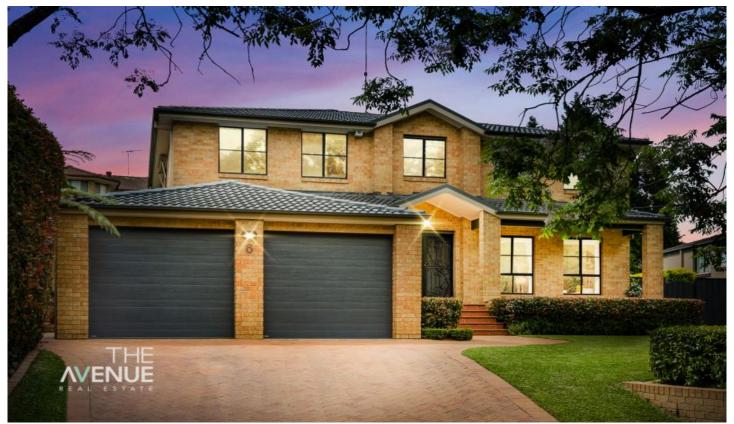

## **6 Pryce Court Kellyville NSW**

First time offered to the market and boasting an approximate 45 squares of impeccable built-up area, is this award-winning, custom designed, Wincrest Home.

Situated in the most accessible sector of Duncraig Estate, yet in a peaceful cul-de-sac with direct nature views and bush walk trails.

Surrounded by prestigious neighbouring homes, this entertainers delight is a mere 5-minute walk to direct buses to and from the city, Parramatta, Castle Hill and Rouse Hill. Bernie Mullane Sports Complex and Sherwood Ridge Public School are a 10-minute walk. Kellyville High School, William Clarke College and Kellyville Village Shops are all under 2.0km away.

Positioned on the high side of the road, engulfed by

## 4 🕮 2 🖺 2 🖨

**Price** : \$ 2,115,000 **Land Size** : 773 sqm

**View**: https://www.theavenuerealestate.com.au/72

89393

Sacha Bayat 02 9634 3444

**GROUND FLOOR** 