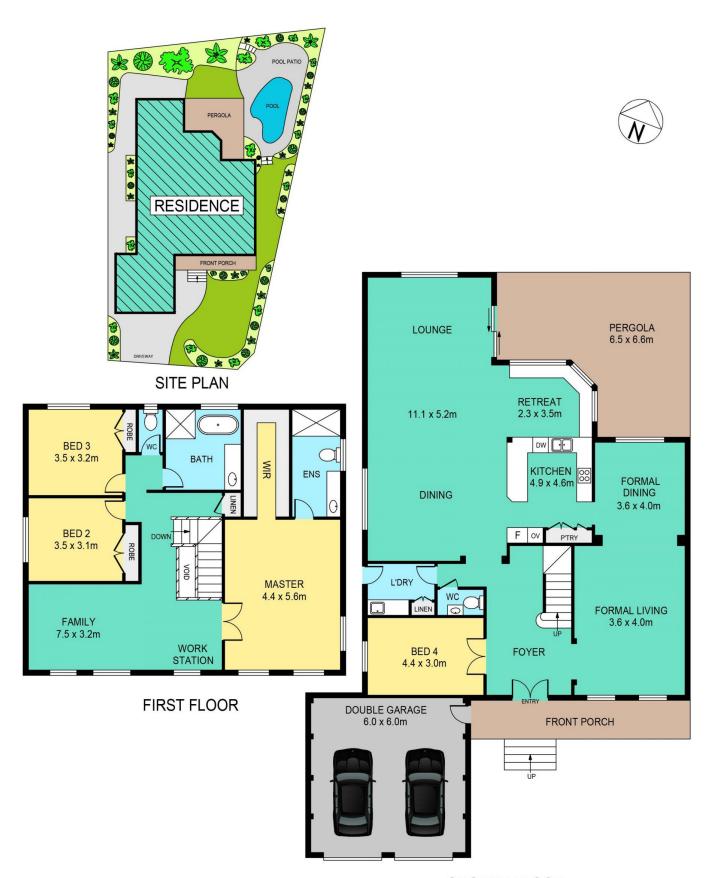

## **6 Pryce Court Kellyville NSW**

First time offered to the market and boasting an approximate 45 squares of impeccable built-up area, is this award-winning, custom designed, Wincrest Home.

Situated in the most accessible sector of Duncraig Estate, yet in a peaceful cul-de-sac with direct nature views and bush walk trails.

Surrounded by prestigious neighbouring homes, this entertainers delight is a mere 5-minute walk to direct buses to and from the city, Parramatta, Castle Hill and Rouse Hill. Bernie Mullane Sports Complex and Sherwood Ridge Public School are a 10-minute walk. Kellyville High School, William Clarke College and Kellyville Village Shops are all under 2.0km away.

## 4 🕮 2 🖺 2 🖨

**Price** : \$ 2,115,000 **Land Size** : 773 sqm

**View**: https://www.theavenuerealestate.com.au/72

89393

Sacha Bayat 02 9634 3444

**GROUND FLOOR** 

## 6 PRYCE COURT, KELLYVILLE