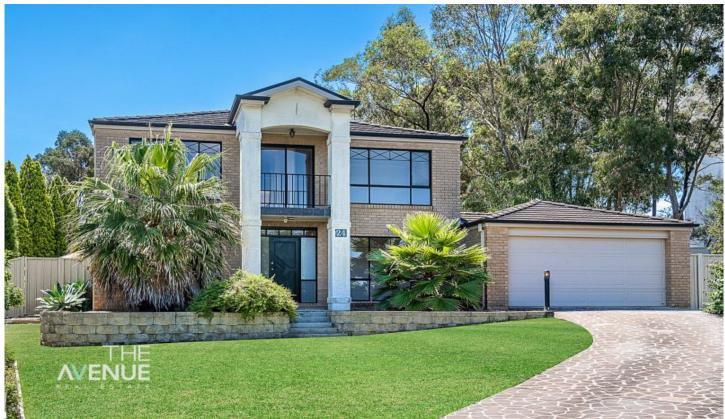

## 24 Flagstone Grove Bella Vista NSW

Built on a large block of 883m2 and positioned on the high side of the street, this Domaine home is situated in a quiet location with north-easterly aspect to the rear. Owned and looked-after by the same original owners, this residence has been meticulously maintained.

From the airy and bright spaces upstairs you will appreciate the commanding position of this residence, enjoying beautiful district views, especially from the master bedroom and rumpus room with a cosy balcony.

The treelined and manicured backyard with a wrap-around alfresco area is for the outdoor admirers, who enjoy gardening and the sunshine.

Features: