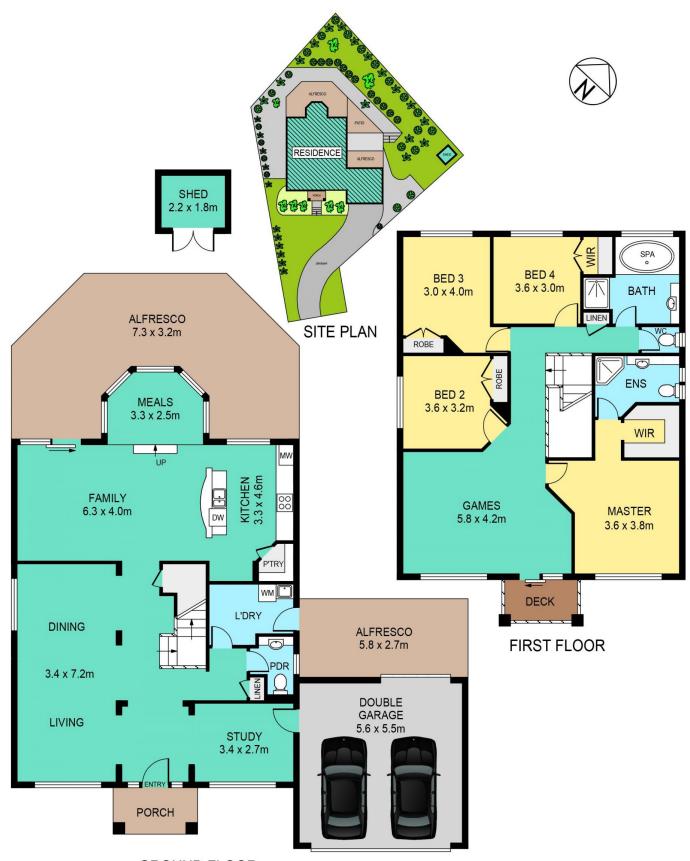

## 24 Flagstone Grove Bella Vista NSW

Built on a large block of 883m2 and positioned on the high side of the street, this Domaine home is situated in a quiet location with north-easterly aspect to the rear. Owned and looked-after by the same original owners, this residence has been meticulously maintained.

From the airy and bright spaces upstairs you will appreciate the commanding position of this residence, enjoying beautiful district views, especially from the master bedroom and rumpus room with a cosy balcony.

The treelined and manicured backyard with a wrap-around alfresco area is for the outdoor admirers, who enjoy gardening and the sunshine.

Features:

## 4 📭 2 🚍 2 🗬

Price : \$ 2,110,000 Land Size : 883 sqm

View: https://www.theavenuerealestate.com.au/73

17773

Soha Soheili 02 9634 3444

**GROUND FLOOR** 

## 24 FLAGSTONE GROVE, BELLA VISTA

## DISCLAIMER:

PLANS SHOWN ARE FOR MARKETING PURPOSES ONLY, ALL DIMENSIONS ARE APPROXIMATE AND NOT TO SCALE. THEY ARE SUBJECT TO ERRORS AND INACCURACIES AND NO LIABILITY WILL BE ACCEPTED. INTERESTED PARTIES SHOULD MAKE THEIR OWN INQUIRIES.

| INTERNAL | 246sqm |
|----------|--------|
| EXTERNAL | 69sqm  |
| GARAGE   | 34sqm  |