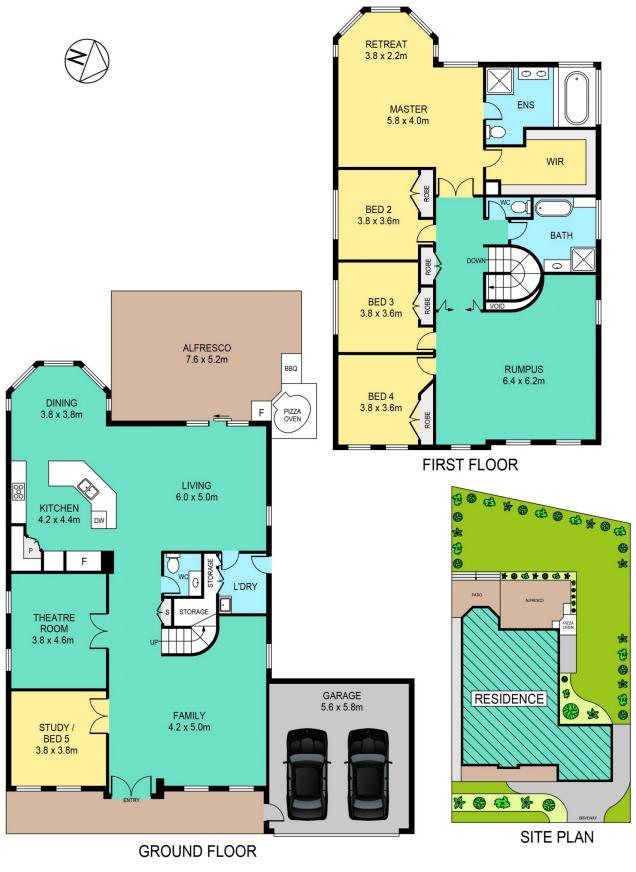

## DISCLAIMER:

PLANS SHOWN ARE FOR MARKETING PURPOSES ONLY, ALL DIMENSIONS ARE APPROXIMATE AND NOT TO SCALE. THEY ARE SUBJECT TO ERRORS AND INACCURACIES AND NO LIABILITY WILL BE ACCEPTED. INTERESTED PARTIES SHOULD MAKE THEIR OWN INQUIRIES.

| INTERNAL | 316sqm |
|----------|--------|
| EXTERNAL | 57sqm  |
| GARAGE   | 32sqm  |