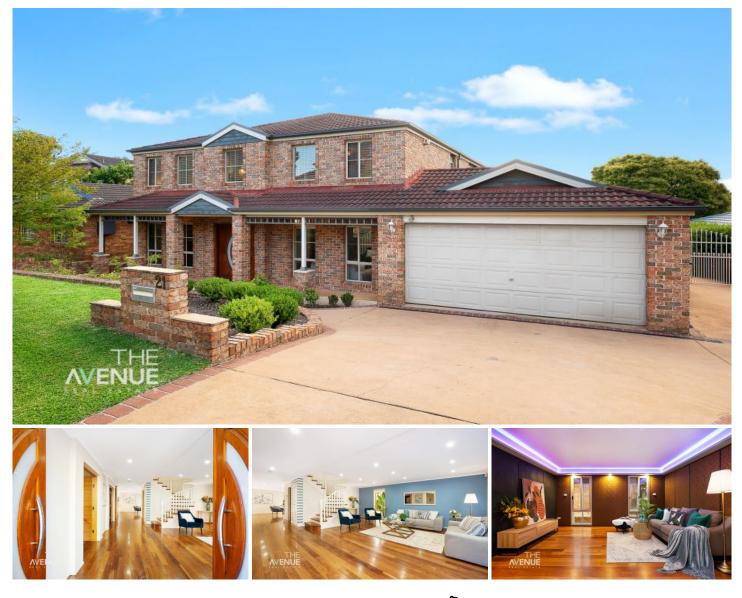

## 21 Coorumbene Court Bella Vista NSW

Located in a desirable, treelined and quiet cul de sac, this owner-builder home has been stylishly renovated and maintained with the love and care a welcoming family home deserves.

As you step inside this unique home, the wide and airy hallway, leads you to an open and bright lounge room, meals area and a sophisticated kitchen to admire. Offering multiple living spaces on both levels, this residence is the epitome of comfort and practicality in design.

The high-quality solid timber adds a smart look and a new dimension to the flooring throughout and featured walls.

Easterly facing, this residence assures ultimate natural light throughout the house. The sizeable and sunny alfresco area with a wood clay pizza oven should be the hub for