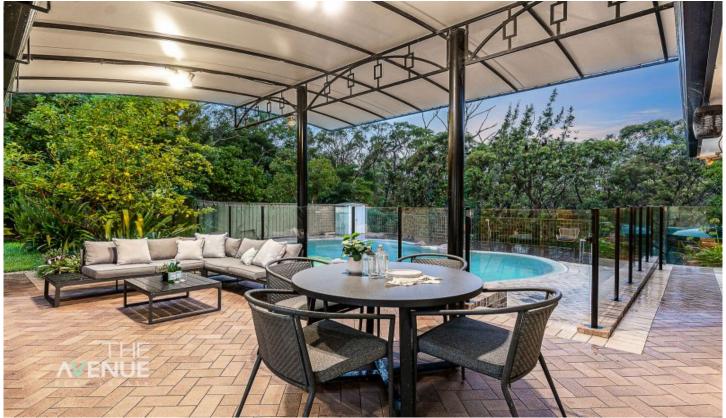

## 15 Camille Place Glenhaven NSW

Peacefully located at the end of a quiet cul-de-sac is this tastefully renovated family home, positioned on 971m2. With a tranquil and private outlook over the bushland valley from the rear yard and the lagoon-style swimming pool and spa, you'll feel like you're a million miles away from anyone, yet still well connected to a vibrant Hills lifestyle.

## Featuring:

- Modern and well equipped kitchen, overlooking the pool and yard with stone benchtops, wall oven, glass splashback and ample storage space
- Expansive formal lounge and dining room with bar area
- Relaxed open plan meals area and rumpus room
- Master bedroom with large walk-in robe and stylish ensuite bathroom
- Three other generous bedrooms, all with built in robes
- Large family bathroom with seperate bath and shower