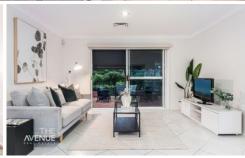

## Featuring:

- Modern and well equipped kitchen, overlooking the pool and yard with stone benchtops, wall oven, glass splashback and ample storage space
- Expansive formal lounge and dining room with bar area
- Relaxed open plan meals area and rumpus room
- Master bedroom with large walk-in robe and stylish ensuite bathroom
- Three other generous bedrooms, all with built in robes
- Large family bathroom with seperate bath and shower