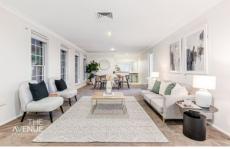

## Featuring:

- Modern and well equipped kitchen, overlooking the pool and yard with stone benchtops, wall oven, glass splashback and ample storage space
- Expansive formal lounge and dining room with bar area
- Relaxed open plan meals area and rumpus room
- Master bedroom with large walk-in robe and stylish ensuite bathroom
- Three other generous bedrooms, all with built in robes
- Large family bathroom with seperate bath and shower