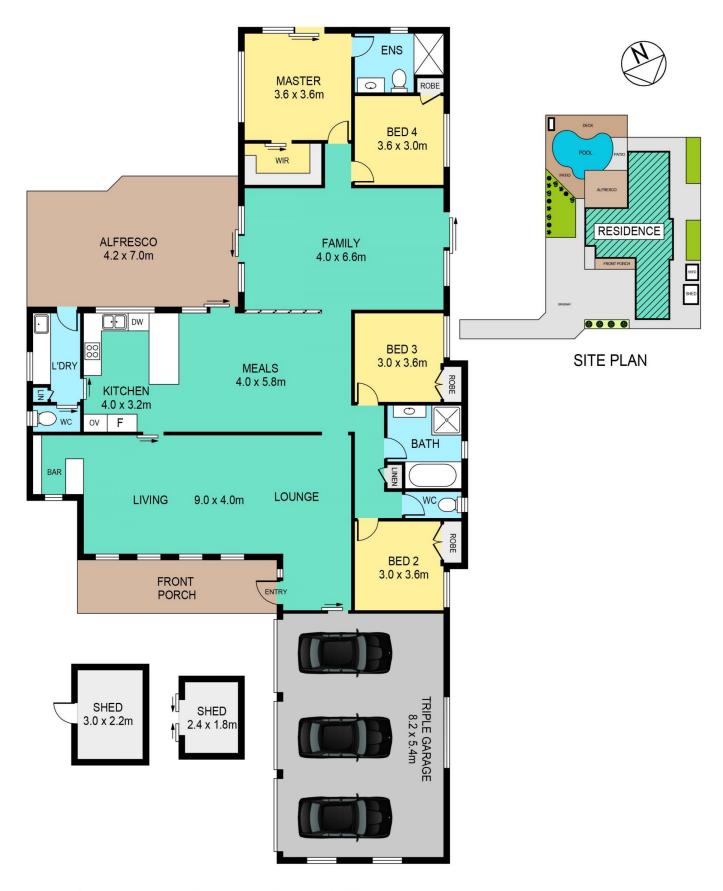

## 15 CAMILLE PLACE, GLENHAVEN

## DISCLAIMER:

PLANS SHOWN ARE FOR MARKETING PURPOSES ONLY, ALL DIMENSIONS ARE APPROXIMATE AND NOT TO SCALE. THEY ARE SUBJECT TO ERRORS AND INACCURACIES AND NO LIABILITY WILL BE ACCEPTED. INTERESTED PARTIES SHOULD MAKE THEIR OWN INQUIRIES.

| INTERNAL | 185sqm |
|----------|--------|
| EXTERNAL | 41sqm  |
| GARAGE   | 44sqm  |