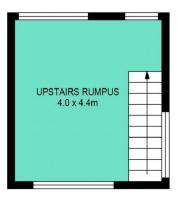

- Immaculate single level living with a bonus private up-stairs guest room

- Generous bedrooms on ground floor with full en-suite to master

- Modern kitchen with stone bench tops and quality stainless steel appliances

## DISCLAIMER:

PLANS SHOWN ARE FOR MARKETING PURPOSES ONLY, ALL DIMENSIONS ARE APPROXIMATE AND NOT TO SCALE. THEY ARE SUBJECT TO ERRORS AND INACCURACIES AND NO LIABILITY WILL BE ACCEPTED. INTERESTED PARTIES SHOULD MAKE THEIR OWN INQUIRIES.

| IN <mark>TERNA</mark> L | 138 sqm |
|-------------------------|---------|
| EXTERNAL                | 38 sqm  |
| GARAGE                  | 20 sqm  |