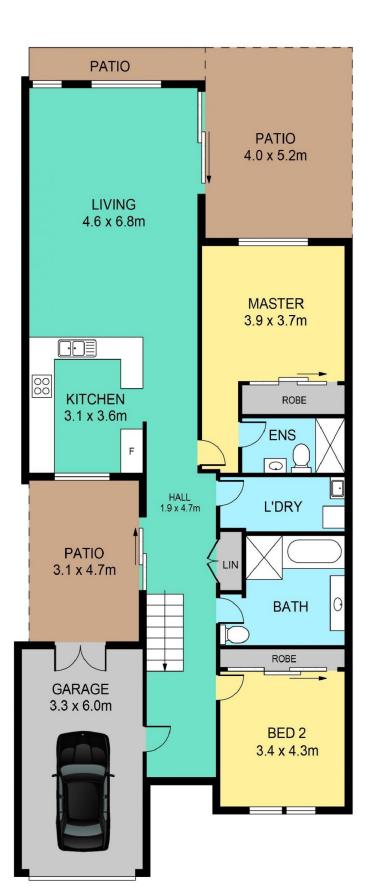

- Immaculate single level living with a bonus private up-stairs guest room

- Generous bedrooms on ground floor with full en-suite to master

- Modern kitchen with stone bench tops and quality stainless steel appliances

- Light-filled open plan living and dining rooms

- Ducted air-conditioning, single lock-up garage with storage and auto door

- Ideal low maintenance north-facing outdoor courtyard

- Club house facilities including, tennis courts, pool and private function room

| IN <mark>TERNA</mark> L | 138 sqm |
|-------------------------|---------|
| EXTERNAL                | 38 sqm  |
| GARAGE                  | 20 sqm  |