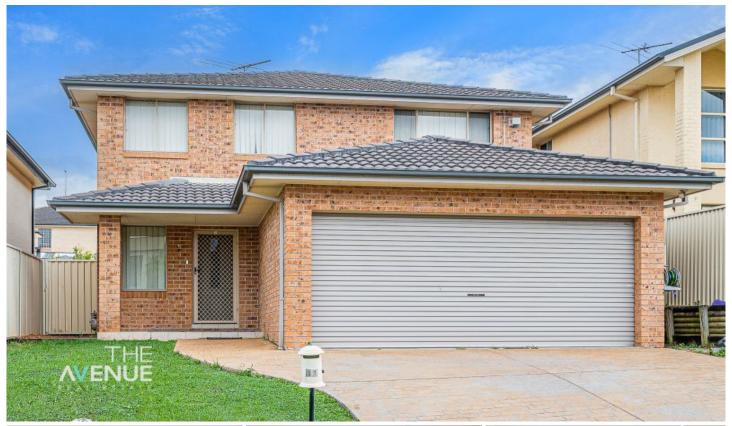

## 31 Scottsdale Circuit West Hoxton NSW

This east facing, free-standing brick house is set in the heart of West Hoxton, yet on a whisper quiet street that is surrounded by quality homes. Sitting on the high side of the street with commanding views, all amenities are well within reach. An extensive reserve and parks are a mere 5 minute walk, major bus routes are an 8 minute walk, Thomas Hassall Anglican College is a 15 minute walk and Carnes Hill Marketplace is a 5 minute drive.

Approximately 18 years old, this modern-design residence exudes style, space and practical living with a perfect fusion of easy-care living, outdoor entertaining and internal flow.

Impeccable presentation and well-proportioned in every aspect, private position with views, fitted with quality inclusions, filled with natural light, this exquisite residence