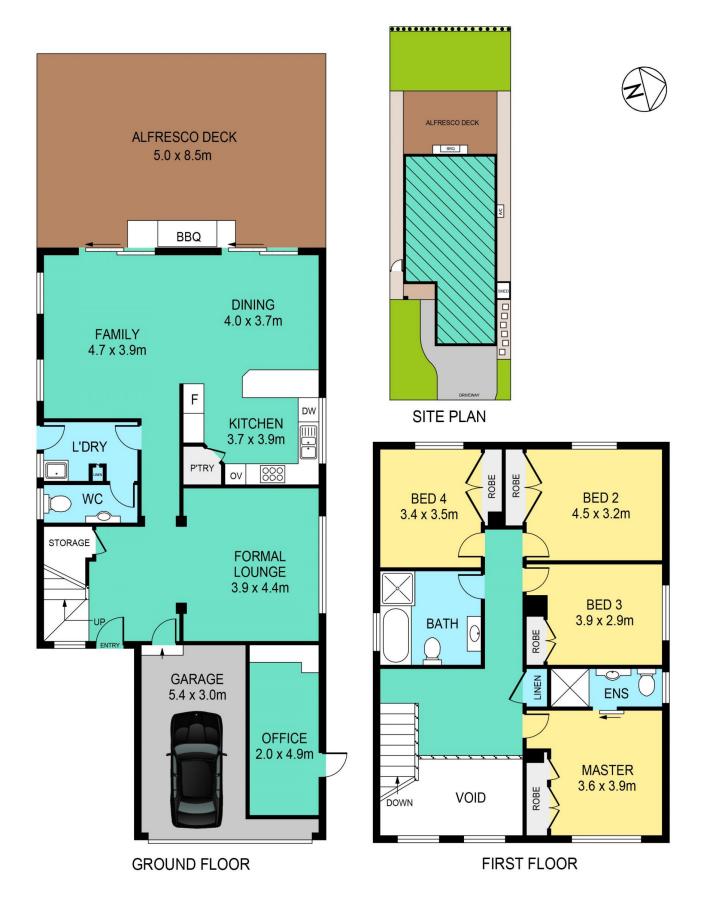

## 31 SCOTTSDALE CIRCUIT, WEST HOXTON

## DISCLAIMER:

| PLANS SHOWN ARE FOR MARKETING PURPOSES ONLY, ALL DIMENSIONS ARE APPROXIMATE AND    |
|------------------------------------------------------------------------------------|
| NOT TO SCALE. THEY ARE SUBJECT TO ERRORS AND INACCURACIES AND NO LIABILITY WILL BE |
| ACCEPTED. INTERESTED PARTIES SHOULD MAKE THEIR OWN INQUIRIES.                      |

| INTERNAL | 186sqm |
|----------|--------|
| EXTERNAL | 42sqm  |
| GARAGE   | 17sqm  |