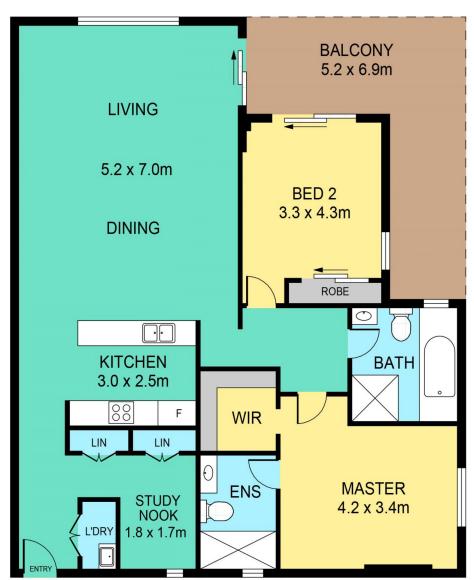

## 22/23 Regent Honeyeater Grove North Kellyville NSW

This highly sought-after apartment block, The Grove, in Greygum Estate is not just a place to live in, it's a lifestyle.

This oversized two-bedroom apartment offers a bright, open plan living, stylish fittings and fixtures and a wraparound balcony, perfect for entertaining. From the prominent position of this apartment, relax and enjoy your coffee in the balcony or your living room, overlooking the beautifully landscaped common area and the swimming pool in an absolute whisper quiet surround.

### Features:

- Stylish kitchen with stainless steel appliances, stone waterfall benchtops and splashback
- Large master bedroom with generous size walk-in robe and ensuite
- Second bedroom with built in robe and access to the

#### DISCLAIMER:

PLANS SHOWN ARE FOR MARKETING PURPOSES ONLY, ALL DIMENSIONS ARE APPROXIMATE AND NOT TO SCALE. THEY ARE SUBJECT TO ERRORS AND INACCURACIES AND NO LIABILITY WILL BE ACCEPTED. INTERESTED PARTIES SHOULD MAKE THEIR OWN INQUIRIES.