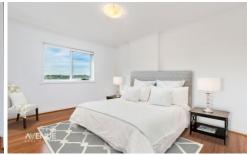

### Features:

- Stylish kitchen with stainless steel appliances, stone waterfall benchtops and splashback
- Large master bedroom with generous size walk-in robe and ensuite
- Second bedroom with built in robe and access to the