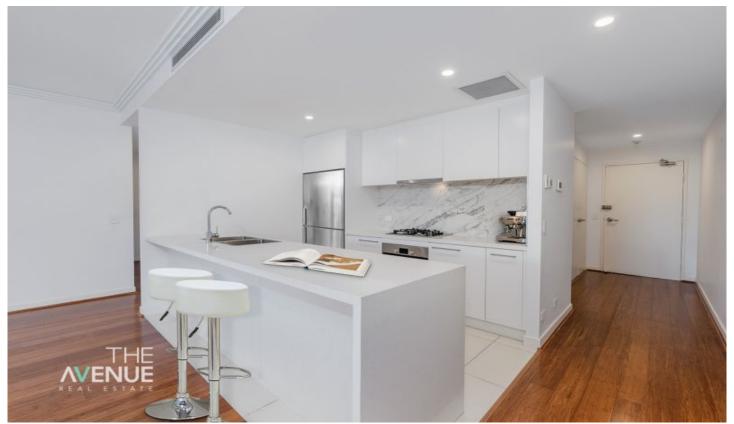

### Features:

- Stylish kitchen with stainless steel appliances, stone waterfall benchtops and splashback
- Large master bedroom with generous size walk-in robe and ensuite
- Second bedroom with built in robe and access to the