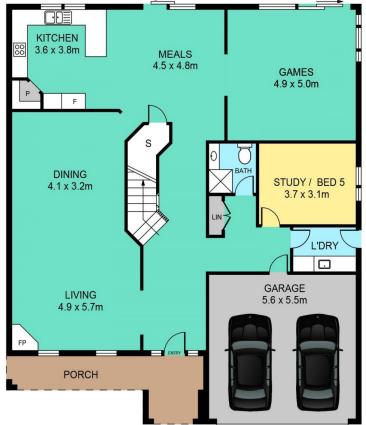

5 🗀 3 🔓 2 🖨

Price : \$ 2,072,000 Land Size : 553 sqm

**View**: https://www.theavenuerealestate.com.au/75

22913

Steve Cole 02 9634 3444

SITE PLAN

**GROUND FLOOR** 

| INTERNAL | 320sqm |
|----------|--------|
| EXTERNAL | 18sqm  |
| GARAGE   | 30sqm  |