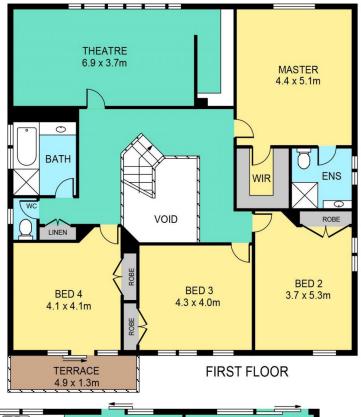

5 🗀 3 🔓 2 🖨

Price : \$ 2,072,000 Land Size : 553 sqm

**View**: https://www.theavenuerealestate.com.au/75

22913

Steve Cole 02 9634 3444

SITE PLAN

**GROUND FLOOR** 

| INTERNAL | 320sqm |
|----------|--------|
| EXTERNAL | 18sqm  |
| GARAGE   | 30sqm  |