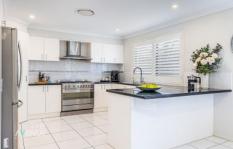

## Featuring:

- Stylish kitchen with 900mm freestanding gas cooker, stone benchtops and plenty of storage space
- Formal living and dining room, complete with built in gas fireplace, giving a cosy and inviting atmosphere
- Relaxed meals area and games room at the rear of the home
- Upstairs generous master suite, complete with walk in