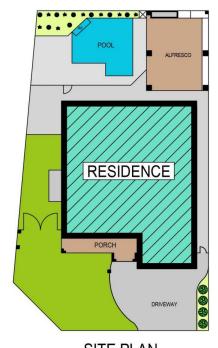

5 🗀 3 🔓 2 🖨

Price : \$ 2,072,000 Land Size : 553 sqm

**View**: https://www.theavenuerealestate.com.au/75

22913

Steve Cole 02 9634 3444

SITE PLAN

**GROUND FLOOR** 