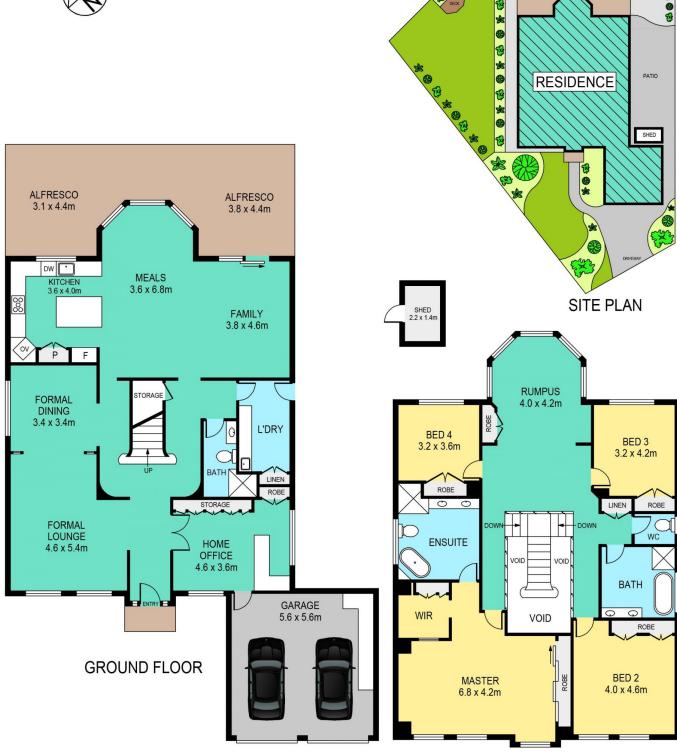

### 13 Pine Crescent Bella Vista NSW

With a grand facade and stylish, modern interiors, this distinguished family home is one to enjoy for generations to come. With nothing to do but move in and enjoy, the property has been smartly updated and offers renovated kitchen and bathrooms, built-in joinery with storage and beautifully landscaped gardens.

### Featuring:

- Free flowing floorplan with 2.6m high ceilings
- Chef's kitchen with a large island bench, integrated dishwasher and DeLonghi gas cooktop
- Combined formal lounge and dining rooms
- Relaxed meals area overlooking the backyard
- Home office with built-in desk and storage cupboards
- Master bedroom with walk in robe, generous ensuite with freestanding bathtub and dual vanity
- Three other spacious bedrooms upstairs, all with built-in

## DISCLAIMER:

PLANS SHOWN ARE FOR MARKETING PURPOSES ONLY, ALL DIMENSIONS ARE APPROXIMATE AND NOT TO SCALE. THEY ARE SUBJECT TO ERRORS AND INACCURACIES AND NO LIABILITY WILL BE ACCEPTED. INTERESTED PARTIES SHOULD MAKE THEIR OWN INQUIRIES.

| INTERNAL | 300sqm |
|----------|--------|
| EXTERNAL | 44sqm  |
| GARAGE   | 31sqm  |