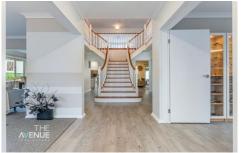

### Featuring:

- Free flowing floorplan with 2.6m high ceilings
- Chef's kitchen with a large island bench, integrated dishwasher and DeLonghi gas cooktop
- Combined formal lounge and dining rooms
- Relaxed meals area overlooking the backyard
- Home office with built-in desk and storage cupboards
- Master bedroom with walk in robe, generous ensuite with freestanding bathtub and dual vanity
- Three other spacious bedrooms upstairs, all with built-in