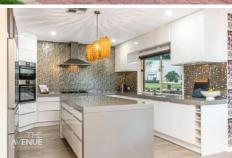

### Featuring:

- Free flowing floorplan with 2.6m high ceilings
- Chef's kitchen with a large island bench, integrated dishwasher and DeLonghi gas cooktop
- Combined formal lounge and dining rooms
- Relaxed meals area overlooking the backyard
- Home office with built-in desk and storage cupboards
- Master bedroom with walk in robe, generous ensuite with freestanding bathtub and dual vanity
- Three other spacious bedrooms upstairs, all with built-in