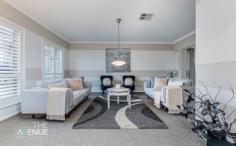

### Featuring:

- Free flowing floorplan with 2.6m high ceilings
- Chef's kitchen with a large island bench, integrated dishwasher and DeLonghi gas cooktop
- Combined formal lounge and dining rooms
- Relaxed meals area overlooking the backyard
- Home office with built-in desk and storage cupboards
- Master bedroom with walk in robe, generous ensuite with freestanding bathtub and dual vanity
- Three other spacious bedrooms upstairs, all with built-in