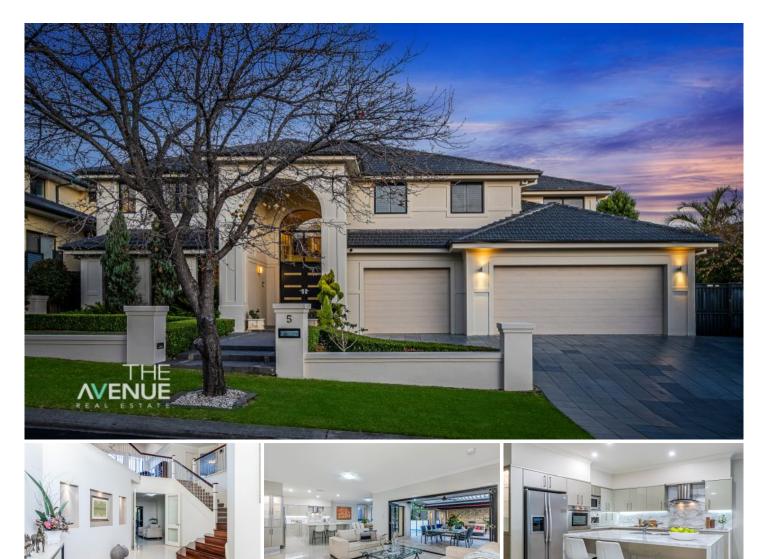

## 5 Kentridge Place Bella Vista NSW

Welcome to this grand family home, located in the exclusive Bella Vista Waters, one of The Hills District most sought-after addresses. A Gremmo Homes Masterbuilt construction offering generous living spaces, luxurious fittings and automated fixtures making everyday living an enjoyable and opulent experience. The real drawcard is the stunning alfresco area and backyard which transports you to a tropical oasis.

## Featuring:

- Stylish kitchen with marble waterfall-edge island bench, integrated coffee machine and large walk-in pantry

- Formal lounge and dining rooms with vaulted ceilings
- Casual dining and family room adjacent to the kitchen
- Media room with built-in wall gas fireplace

- Master suite with generous walk in robe and luxurious ensuite bathroom with dual vanity and seperate spa bath

# 5 🛤 3 🚔 3 🚘

| Price | : | \$ | 3,320,000 |
|-------|---|----|-----------|
| nce   | • | Φ  | 3,320,000 |

Land Size : 750 sqm

View

**GROUND FLOOR** 