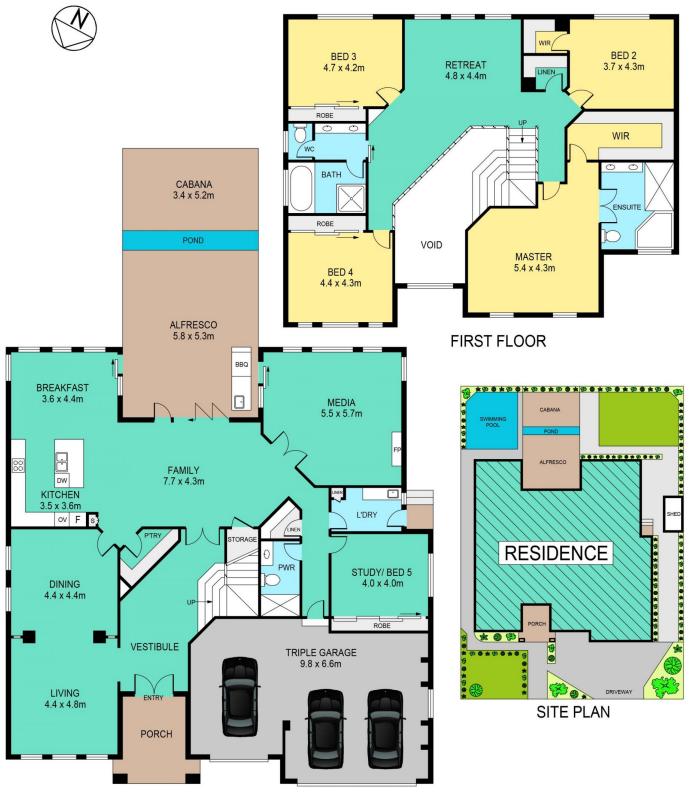

# 5 🛤 3 🚔 3 🚘

| Price | : | \$ | 3,320,000 |
|-------|---|----|-----------|
| nce   | • | Φ  | 3,320,000 |

Land Size : 750 sqm

View

**GROUND FLOOR** 

# 5 KENTRIDGE PLACE, BELLA VISTA

### DISCLAIMER:

PLANS SHOWN ARE FOR MARKETING PURPOSES ONLY, ALL DIMENSIONS ARE APPROXIMATE AND NOT TO SCALE. THEY ARE SUBJECT TO ERRORS AND INACCURACIES AND NO LIABILITY WILL BE ACCEPTED. INTERESTED PARTIES SHOULD MAKE THEIR OWN INQUIRIES.