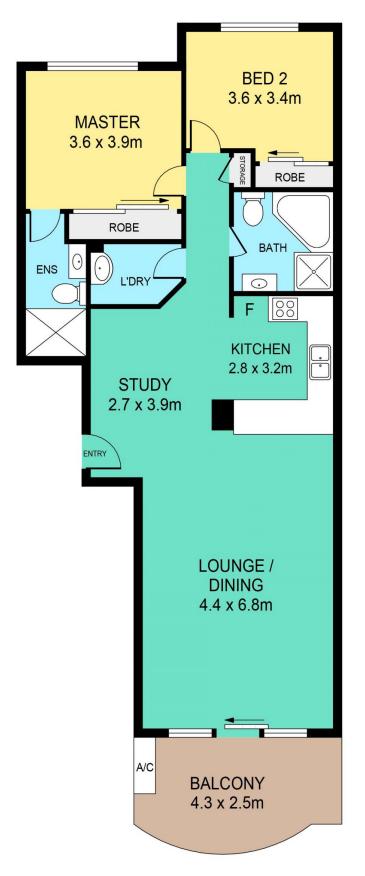

### DISCLAIMER:

| PLANS SHOWN ARE FOR MARKETING PURPOSES ONLY, ALL DIMENSIONS ARE APPROXIMATE AND    |
|------------------------------------------------------------------------------------|
| NOT TO SCALE. THEY ARE SUBJECT TO ERRORS AND INACCURACIES AND NO LIABILITY WILL BE |
| ACCEPTED. INTERESTED PARTIES SHOULD MAKE THEIR OWN INQUIRIES.                      |

| INTERNAL | 91sqm  |
|----------|--------|
| EXTERNAL | 11sqm  |
| GARAGE   | 16 sqm |