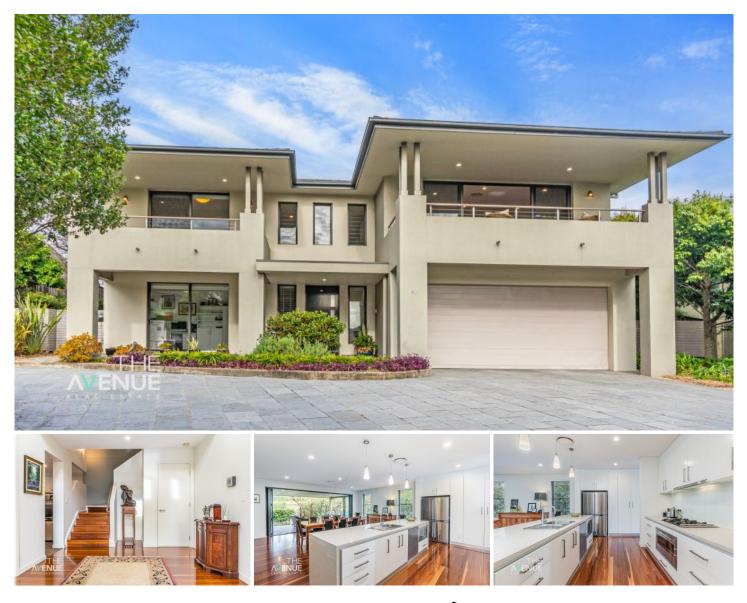

## 17 Westwood Way Bella Vista NSW

Architecturally designed, this attractive family home, built by Mulpha, enjoys an elevated position with panoramic views of Bella Vista Farm. This residence is ideal for those who are seeking an executive lifestyle with quality, modern finishes and located within close distance to sought-after amenities Bella Vista has to offer.

North facing with floor to ceiling sliding doors and an open foyer area, there is plenty of natural light from all angles. Enjoy peaceful mornings on the large private balcony or relax with family and friends in the tranquil alfresco area with an enviable view of Bella Vista Farm.

While the living areas on the first level flow seamlessly for easy living and entertaining, the ground level provides a fourth bedroom or home office plus a media room, offering endless versatility for you to style and use as you please.