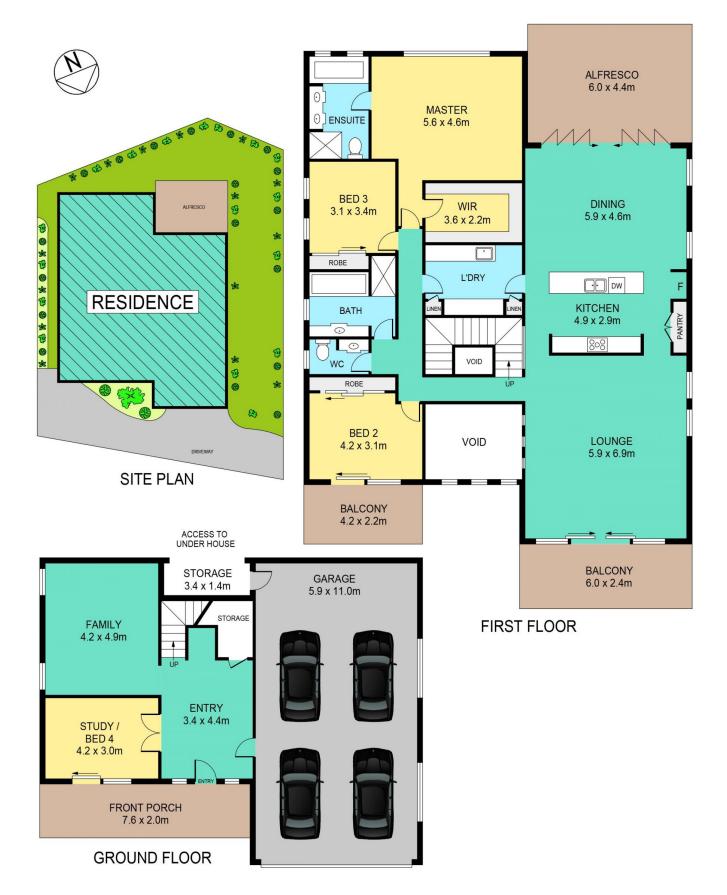

## DISCLAIMER:

PLANS SHOWN ARE FOR MARKETING PURPOSES ONLY, ALL DIMENSIONS ARE APPROXIMATE AND NOT TO SCALE. THEY ARE SUBJECT TO ERRORS AND INACCURACIES AND NO LIABILITY WILL BE ACCEPTED. INTERESTED PARTIES SHOULD MAKE THEIR OWN INQUIRIES.

| INTERNAL | 299sqm |
|----------|--------|
| EXTERNAL | 66sqm  |
| GARAGE   | 65sqm  |