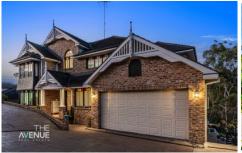

## 25 Strathfillan Way Kellyville NSW

\$2,700,000 RECORD PRICE for the Duncraig Estate in the past 12 months!

The most prestigious street in Kellyville has rolled out the red carpet for a new owner at 25 Strathfillan Way, Kellyville. Approximately 65 squares of luxury and sophisticated architecture that keeps accessibility to all three levels with ease.

Situated on a single solid rock ledge. The current owners have spent over \$700,000 in excavation, drainage, retaining, concreting, decking and landscaping. This energy efficient home is a mere 9-minute walk to direct buses on Green Road. Bernie Mullane Sports Complex and Sherwood Ridge Public School are a 15-minute walk.

Showcasing the following: