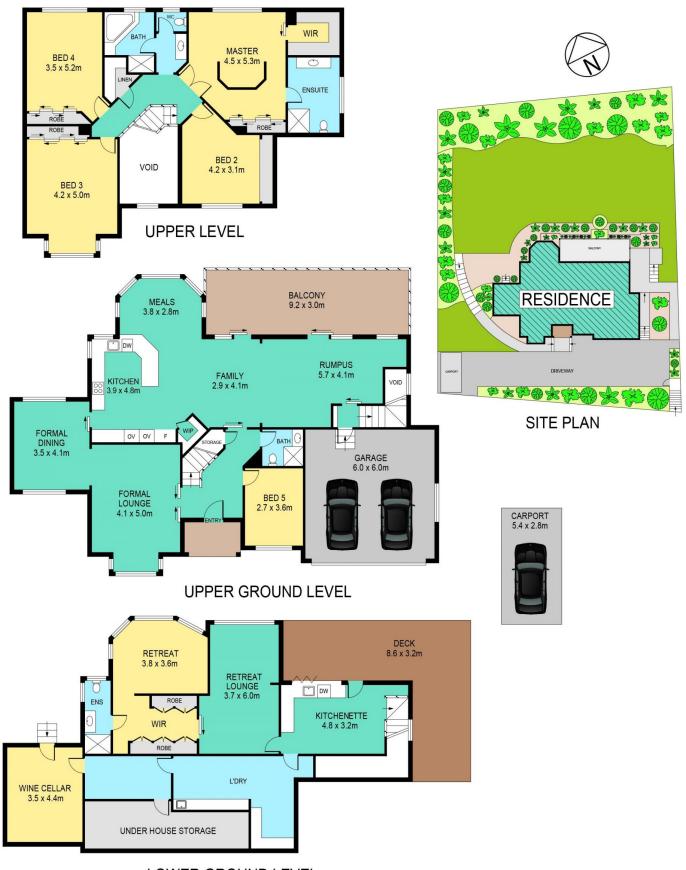

## 5 📭 4 🟪 5 🗬

Price : \$ 2,700,000 Land Size : 1401 sqm

**View**: https://www.theavenuerealestate.com.au/76

32859

Sacha Bayat 02 9634 3444

LOWER GROUND LEVEL

## 25 STRATHFILLAN WAY, KELLYVILLE

## DISCLAIMER:

PLANS SHOWN ARE FOR MARKETING PURPOSES ONLY, ALL DIMENSIONS ARE APPROXIMATE AND NOT TO SCALE. THEY ARE SUBJECT TO ERRORS AND INACCURACIES AND NO LIABILITY WILL BE ACCEPTED. INTERESTED PARTIES SHOULD MAKE THEIR OWN INQUIRIES.