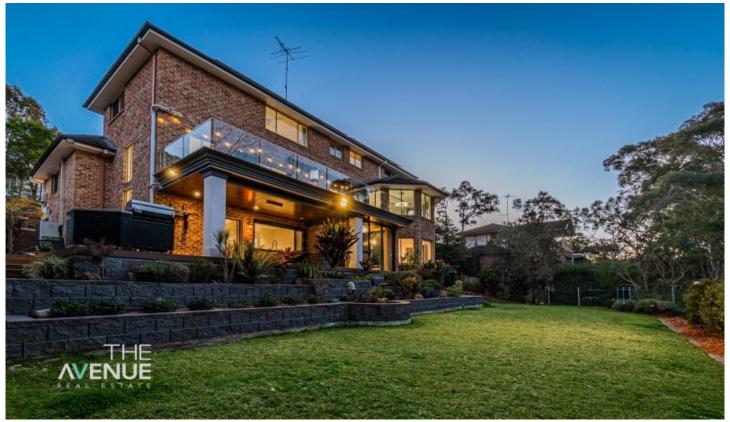

## 25 Strathfillan Way Kellyville NSW

\$2,700,000 RECORD PRICE for the Duncraig Estate in the past 12 months!

The most prestigious street in Kellyville has rolled out the red carpet for a new owner at 25 Strathfillan Way, Kellyville. Approximately 65 squares of luxury and sophisticated architecture that keeps accessibility to all three levels with ease.

Situated on a single solid rock ledge. The current owners have spent over \$700,000 in excavation, drainage, retaining, concreting, decking and landscaping. This energy efficient home is a mere 9-minute walk to direct buses on Green Road. Bernie Mullane Sports Complex and Sherwood Ridge Public School are a 15-minute walk.

Showcasing the following: