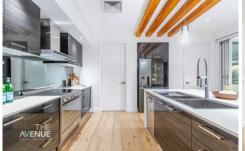

The heart of the home, the kitchen, is a bright and inviting space. Equipped with a large walk-in pantry, stainless steel appliances and an integrated Miele dishwasher, it effortlessly combines functionality and style. You'll love preparing meals while overlooking the outdoor entertaining area, ensuring you never miss a moment of the action.