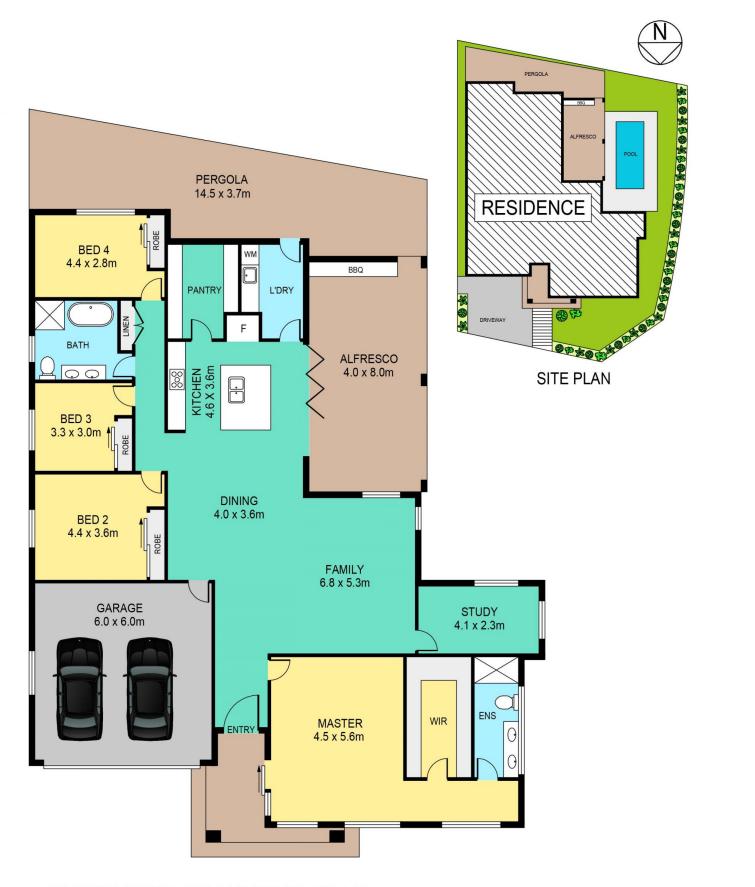

## 26 The Rise Beaumont Hills NSW

Step into a world of modern elegance with this stunning 5-bedroom residence. Experience the perfect blend of style and comfort in a home that is truly captivating. With its freshly painted and bright interiors, this house radiates warmth and sophistication.

The heart of the home, the kitchen, is a bright and inviting space. Equipped with a large walk-in pantry, stainless steel appliances and an integrated Miele dishwasher, it effortlessly combines functionality and style. You'll love preparing meals while overlooking the outdoor entertaining area, ensuring you never miss a moment of the action.

Indulge in the ultimate outdoor living experience in the alfresco area, seamlessly connected to the living areas through bifold doors, where you can host unforgettable gatherings with family and friends. Sizzle up delicious

## DISCLAIMER:

PLANS SHOWN ARE FOR MARKETING PURPOSES ONLY, ALL DIMENSIONS ARE APPROXIMATE AND NOT TO SCALE. THEY ARE SUBJECT TO ERRORS AND INACCURACIES AND NO LIABILITY WILL BE ACCEPTED. INTERESTED PARTIES SHOULD MAKE THEIR OWN INQUIRIES.

| INTERNAL | 198sqm |
|----------|--------|
| EXTERNAL | 86sqm  |
| GARAGE   | 36sqm  |
|          |        |