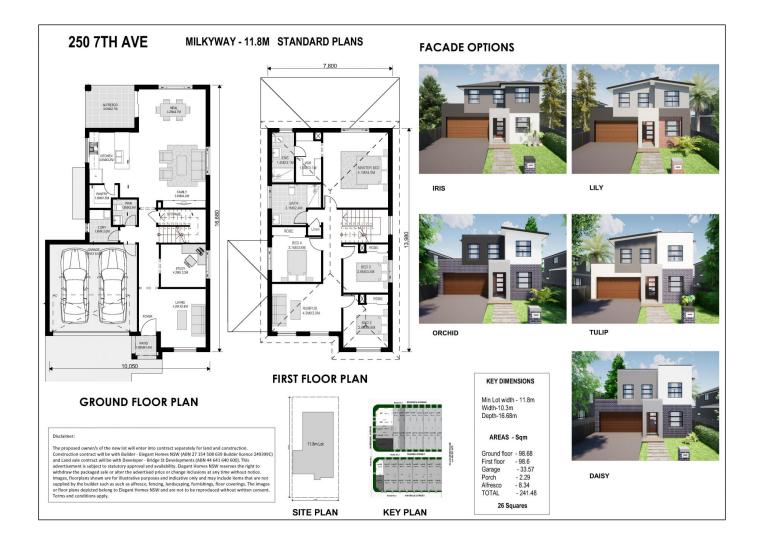

## 4 🕒 2 📛 2 🖨

**Price**: From \$1,026,000

Land Size: 300 sqm

View: https://www.theavenuerealestate.com.au/76

45631

Steve Cole 02 9634 3444

## FIRST FLOOR PLAN STEP PLAN KEY DIMENSIONS MILE Constitution of the row file of error file carried and stable for gas relative for the row file of error file carried and stable for gas relative for the row file of error file carried and stable for gas relative for the row file of error file carried and stable for gas relative for the row file of error file carried and stable for gas relative for the row file of error file carried and stable for gas relative for the row file of error file carried and stable for gas relative for the row file of error file carried and stable for gas relative for the row file of error file carried and stable for gas relative for the row file of error file carried and stable for gas relative for the row file of error file carried and stable for gas relative for the row file of error file of err