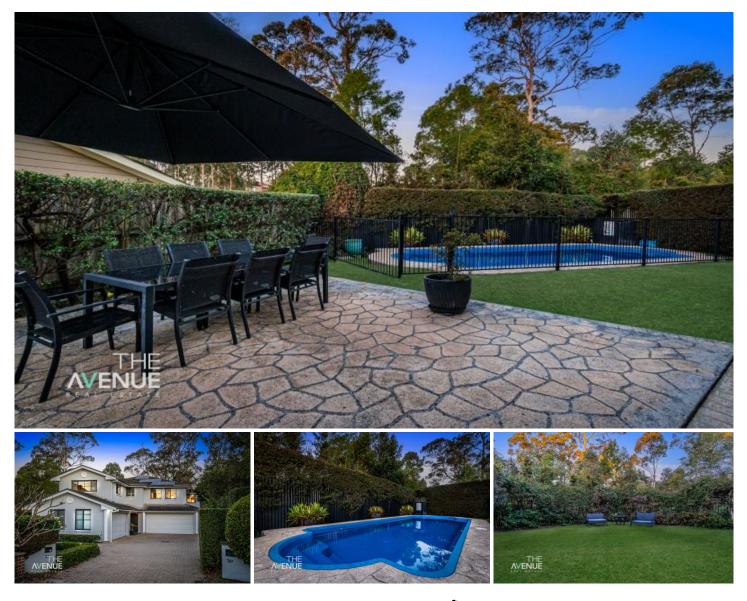

## 38a & 38b Kinnard Way Kellyville NSW

There are two mighty houses on this huge and perfectly level block. Both north aspect houses are two-storey, four bedrooms, double garage, independent access and each approximating to 250m<sup>2</sup> of build.

Set in the most convenient sector of the sought after Duncraig Estate. Peacefully positioned, with both houses backing onto Craigmore Drive Reserve. Green Rd buses are a 5 minute walk, Sherwood Ridge Public School is an 8 minute walk, Kellyville High School and Bernie Mullane Sports Complex are a 15 minute walk.

Both brick-rendered houses are led by an impressive 8 car driveway and showcasing:

## House 38A

?4 king-sized bedrooms, offering nature views and

8 🛤 5 🚔 5 🚘

| Price     | : \$ 2,275,000                              |
|-----------|---------------------------------------------|
| Land Size | : 880 sqm                                   |
| View      | : https://www.theavenuerealestate.com.au/76 |
|           | 61004                                       |
|           |                                             |