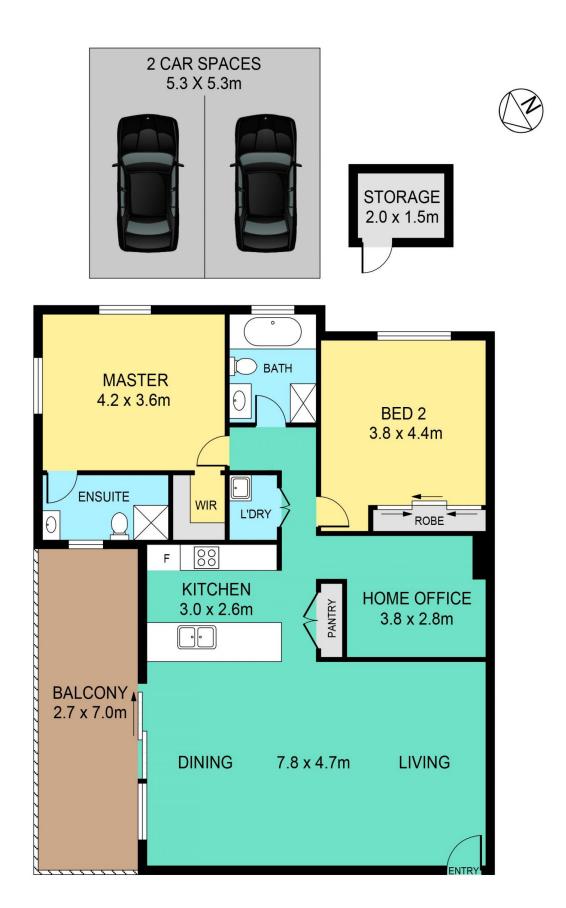

## 84/23 Regent Honeyeater Grove North Kellyville NSW

Welcome to The Grove, an exclusive apartment block nestled within the prestigious Greygum Estate. This highly sought-after address is more than just a place to live; it offers a lifestyle that blends comfort, style, and tranquility.

Step into this exquisite two-bedroom, east-facing apartment and experience the charm of open-plan living accentuated by tasteful fittings and fixtures. The living room opens to a spacious balcony, overlooking a lush reserve, providing an oasis of peace and quiet.

This apartment boasts a stylish kitchen adorned with stainless steel appliances, stone waterfall benchtops, and a contemporary splashback. The master bedroom impresses with its size and features a walk-in robe and ensuite. The lounge and dining area are bathed in natural light, seamlessly connecting to the veranda, which boasts a

## 84/23 REGENT HONEYEATER GROVE, NORTH KELLYVILLE

DISCLAIMER:

|              | INTERNAL | 109sqm |  |
|--------------|----------|--------|--|
| ROXIMATE AND | EXTERNAL | 17sqm  |  |
| LITY WILL BE | GARAGE   | 28sqm  |  |