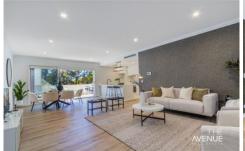

Step into this exquisite two-bedroom, east-facing apartment and experience the charm of open-plan living accentuated by tasteful fittings and fixtures. The living room opens to a spacious balcony, overlooking a lush reserve, providing an oasis of peace and quiet.

This apartment boasts a stylish kitchen adorned with stainless steel appliances, stone waterfall benchtops, and a contemporary splashback. The master bedroom impresses with its size and features a walk-in robe and ensuite. The lounge and dining area are bathed in natural light, seamlessly connecting to the veranda, which boasts a