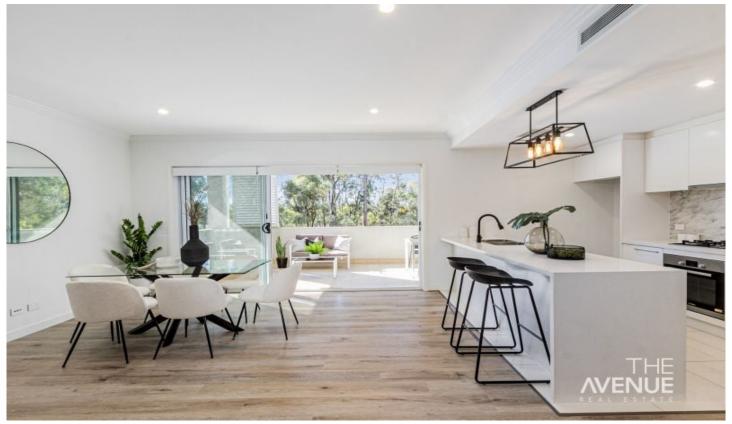

Step into this exquisite two-bedroom, east-facing apartment and experience the charm of open-plan living accentuated by tasteful fittings and fixtures. The living room opens to a spacious balcony, overlooking a lush reserve, providing an oasis of peace and quiet.

This apartment boasts a stylish kitchen adorned with stainless steel appliances, stone waterfall benchtops, and a contemporary splashback. The master bedroom impresses with its size and features a walk-in robe and ensuite. The lounge and dining area are bathed in natural light, seamlessly connecting to the veranda, which boasts a