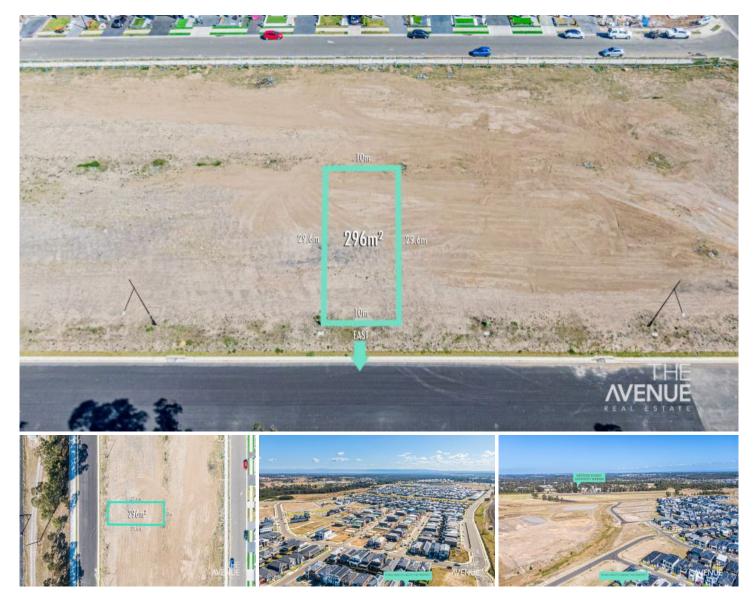

## 4229/ Nirimba Drive Schofields NSW

A perfectly rectangular block of 296m<sup>2</sup>, 10m frontage and level. Maximise living space on this zero lot that overlooks all other blocks at the rear, with no neighbours in the front.

To be registered in the very near future, most probably before settlement, this premier block is ready to build your dream house.

Set in the highly sought-after Akuna Vista, this block is one of the most conveniently situated blocks on a wide street. With no neighbours across the road and instead having a walking/cycling pathway.

One of the closest blocks to both Quakers Hill Train Station and Schofields Train Station. Perfectly situated between two parks/nature reserve. An easy 5-minute walk to Nirimba Fields Primary School, opening in first term of