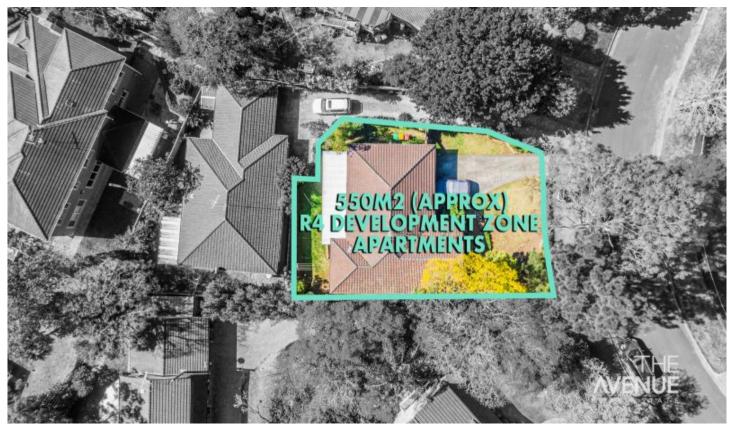

## 1/15 Sexton Avenue Castle Hill NSW

Located within the popular Castle Hill Showground Precinct, which is aiming to provide approximately 5,000 new homes and 2,300 new employment opportunities over the next 20 years, this much loved family home is ideal for Investors and Developers.

## **Development Features:**

- Zoned R4 High Density Residential Living (Apartments)
- Floor Space Ratio (FSR) 1.9:1 (Base) to 2.7:1 (Incentivised)
- Maximum building height 27m
- Land Size 550m2 \*(approx)
- -16.4m \*(approx) Frontage