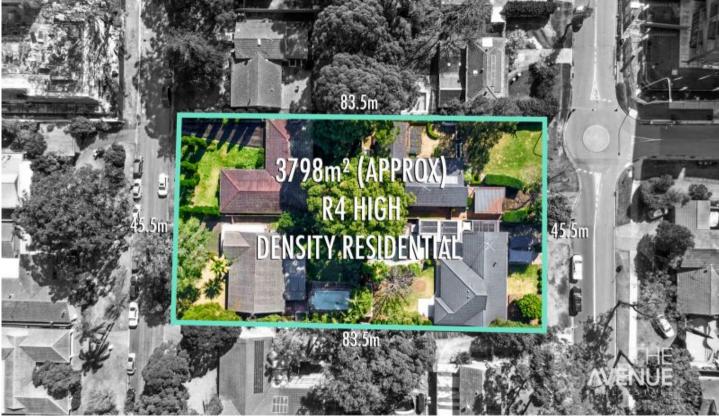

## Castle Hill

Located on 3798m2\* of land, comprising of four residential properties, this development site is at the epicentre of one of Sydneys most desirable property hot-spots.

There's no surprise that Castle Hill Showground is attracting the attention of some of Australia's biggest developers.

## 16 🞮 8 🖺 8 🗬

Land Size: 3798 sqm

View : https://www.theavenuerealestate.com.au/77

14172

Chris De Celis 02 9634 3444

Steve Cole 02 9634 3444