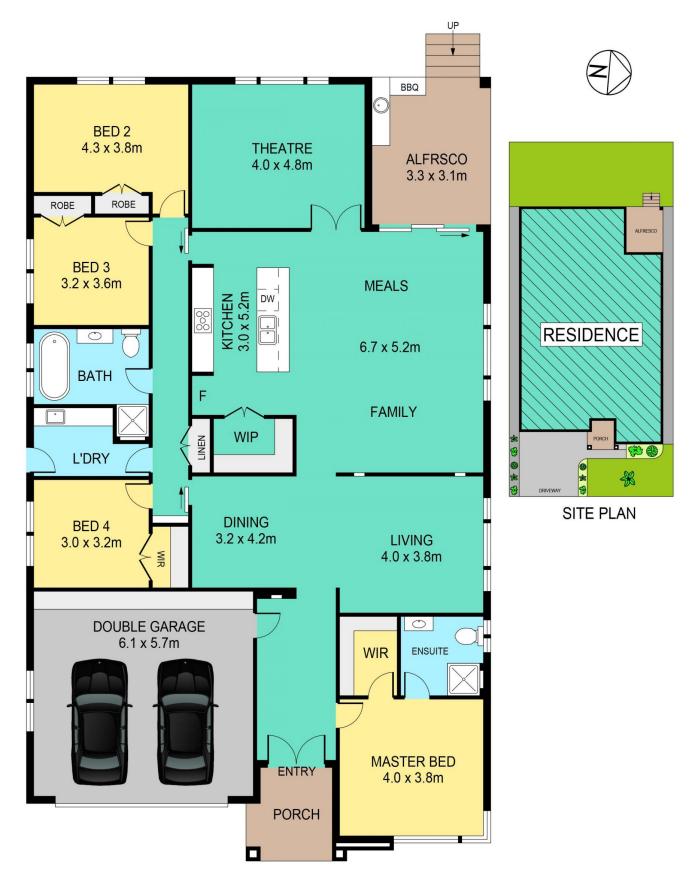

## 28 Redbourne Grange Beaumont Hills NSW

Discover the epitome of luxurious single-storey living in this meticulously maintained gem. With every detail thoughtfully curated, this residence offers the perfect blend of elegance, comfort, and convenience. Welcome to a property that truly redefines the art of modern living.

Step inside and be captivated by the quality inclusions that adorn every corner. From the moment you enter, the ambiance of sophistication envelops you, starting with the inviting formal lounge and dining areas, perfect for entertaining guests or enjoying intimate gatherings. The spacious living room seamlessly connects to the meals area, creating a harmonious flow throughout the home.

Indulge in the ultimate cinematic experience in your very own 3D projector-equipped cinema room, complete with a grand 110-inch screen. Whether it's a movie night with the

4 🕒 2 📛 2 🖨

**Price** : \$ 1,800,000 **Land Size** : 485 sgm