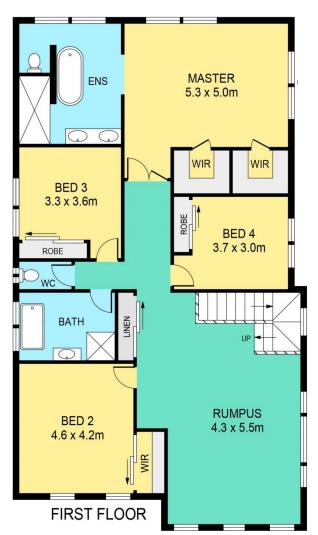

This home offers spacious bedrooms, with the master bedroom boasting a large ensuite and his and hers walk-in wardrobes. Rest easy in the comfort of your private sanctuary.

With 2.7-meter high ceilings on the ground level, this home

5 🗀 3 🟪 2 🖨

**Price** : \$ 1,900,000 **Land Size** : 375 sqm

View: https://www.theavenuerealestate.com.au/77

20949

Soha Soheili 02 9634 3444

Sherry Soheili 0406 048 133

SITE PLAN

## DISCLAIMER:

PLANS SHOWN ARE FOR MARKETING PURPOSES ONLY, ALL DIMENSIONS ARE APPROXIMATE AND NOT TO SCALE. THEY ARE SUBJECT TO ERRORS AND INACCURACIES AND NO LIABILITY WILL BE ACCEPTED. INTERESTED PARTIES SHOULD MAKE THEIR OWN INQUIRES.