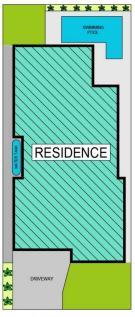

The heart of this home is the covered alfresco area, where you can effortlessly host family gatherings and entertain friends. Equipped with a gas BBQ, it's the perfect spot to savour outdoor meals and create cherished memories. In addition, you'll be delighted to find a gas-heated swimming pool in your backyard, ensuring year-round enjoyment.

5 🗀 3 🟪 2 🖨

**Price** : \$ 1,900,000 **Land Size** : 375 sqm

View: https://www.theavenuerealestate.com.au/77

20949

Soha Soheili 02 9634 3444

Sherry Soheili 0406 048 133

SITE PLAN

## DISCLAIMER:

PLANS SHOWN ARE FOR MARKETING PURPOSES ONLY, ALL DIMENSIONS ARE APPROXIMATE AND NOT TO SCALE. THEY ARE SUBJECT TO ERRORS AND INACCURACIES AND NO LIABILITY WILL BE ACCEPTED. INTERESTED PARTIES SHOULD MAKE THEIR OWN INQUIRES.