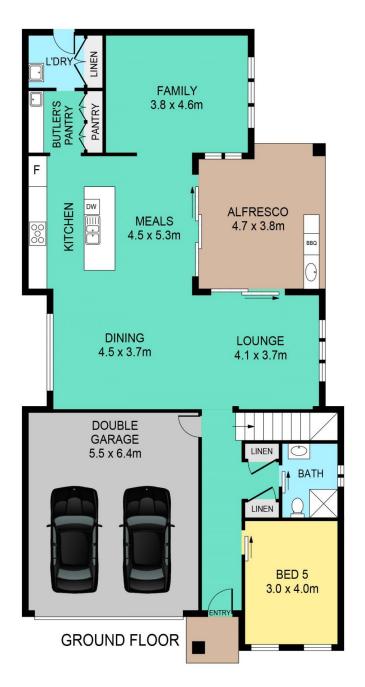

5 🗀 3 🟪 2 🖨

**Price** : \$ 1,900,000 **Land Size** : 375 sqm

View: https://www.theavenuerealestate.com.au/77

20949

Soha Soheili 02 9634 3444

Sherry Soheili 0406 048 133

SITE PLAN

## DISCLAIMER:

PLANS SHOWN ARE FOR MARKETING PURPOSES ONLY, ALL DIMENSIONS ARE APPROXIMATE AND NOT TO SCALE. THEY ARE SUBJECT TO ERRORS AND INACCURACIES AND NO LIABILITY WILL BE ACCEPTED. INTERESTED PARTIES SHOULD MAKE THEIR OWN INQUIRES.

| INTERNAL | 253sqm |
|----------|--------|
| EXTERNAL | 20sqm  |
| GARAGE   | 35sqm  |