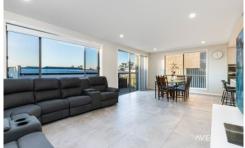

With a sweeping array of features and inclusions, showcasing the following:

? 3 large living areas with 2.7m ceilings, stylish tiled flooring and an abundance of windows for natural sunlight.

4 🕒 3 🖺 1 🖨