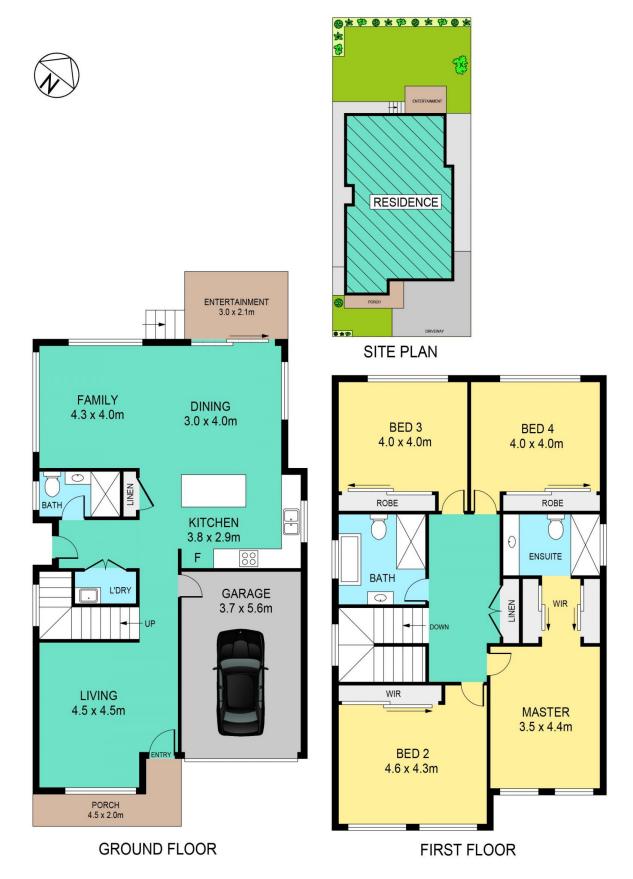

## 22 FENWAY STREET, NORTH KELLYVILLE

## DISCLAIMER:

PLANS SHOWN ARE FOR MARKETING PURPOSES ONLY, ALL DIMENSIONS ARE APPROXIMATE AND NOT TO SCALE. THEY ARE SUBJECT TO ERRORS AND INACCURACIES AND NO LIABILITY WILL BE ACCEPTED. INTERESTED PARTIES SHOULD MAKE THEIR OWN INQUIRIES.

| INTERNAL | 188sqm |
|----------|--------|
| EXTERNAL | 12sqm  |
| GARAGE   | 20sqm  |