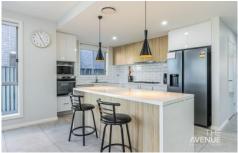

With a sweeping array of features and inclusions, showcasing the following:

? 3 large living areas with 2.7m ceilings, stylish tiled flooring and an abundance of windows for natural sunlight.

4 🕒 3 🖺 1 🖨