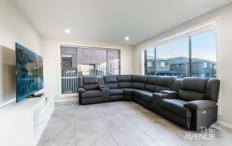

With a sweeping array of features and inclusions, showcasing the following:

? 3 large living areas with 2.7m ceilings, stylish tiled flooring and an abundance of windows for natural sunlight.

4 🕒 3 🖺 1 🖨