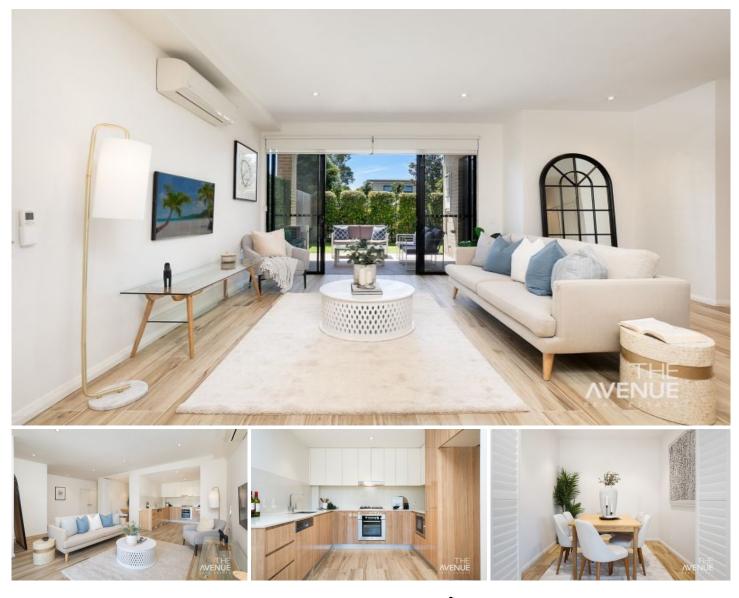

## 3/5 Spurway Drive Norwest NSW

This stunning ground floor apartment is located in a boutique building in the highly sought after Castle Pines 'Over 55's' Estate and offers a combination of location, lifestyle and investment.

Conveniently located just minutes from Castle Towers Shopping Centre, Norwest Metro Station and Shops, Norwest Private Hospital, and approximately 30km to Sydney CBD.

Featuring:

- Generous floor plan with free flowing open plan living
- Modern light-filled interiors with high ceilings
- Gourmet gas kitchen with stone bench tops and quality European appliances
- Beautifully appointed bathrooms

2 🛤 2 🚔 2 🚔

Price : \$ 875,000 View : https://www.theavenuerealestate.com.au/778440

Chris De Celis 02 9634 3444

Real Estate Agents and Property Managers in Kellyville, Castle Hill, Bella Vista, Norwest, North Kellyville, Baulkham H