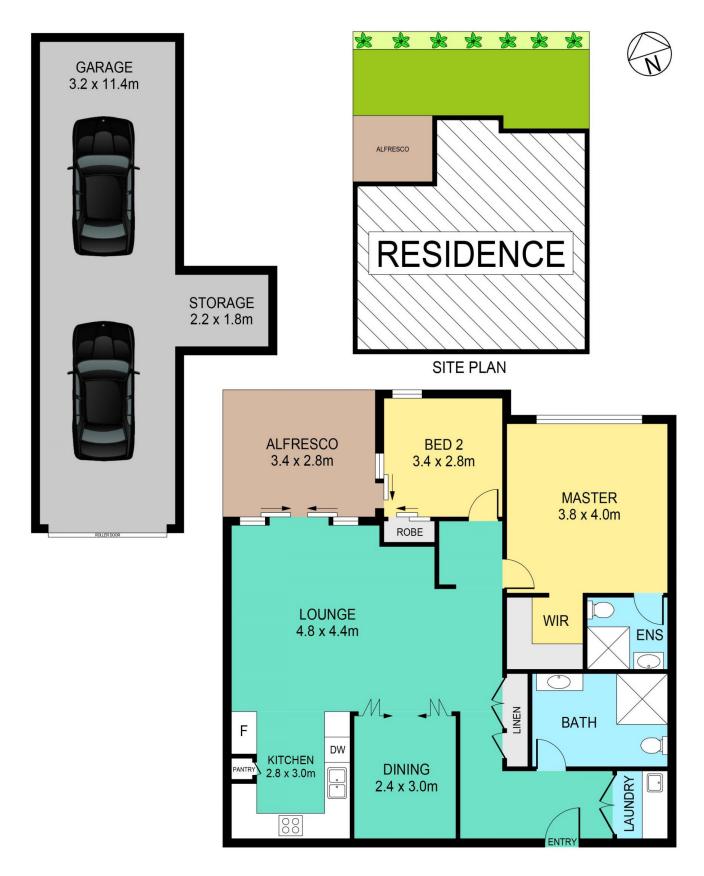

## 3/5 SPURWAY DRIVE, NORWEST

## DISCLAIMER:

PLANS SHOWN ARE FOR MARKETING PURPOSES ONLY, ALL DIMENSIONS ARE APPROXIMATE AND NOT TO SCALE. THEY ARE SUBJECT TO ERRORS AND INACCURACIES AND NO LIABILITY WILL BE ACCEPTED. INTERESTED PARTIES SHOULD MAKE THEIR OWN INQUIRES.

| INTERNAL | 94sqm |
|----------|-------|
| EXTERNAL | 10sqm |
| GARAGE   | 40sqm |