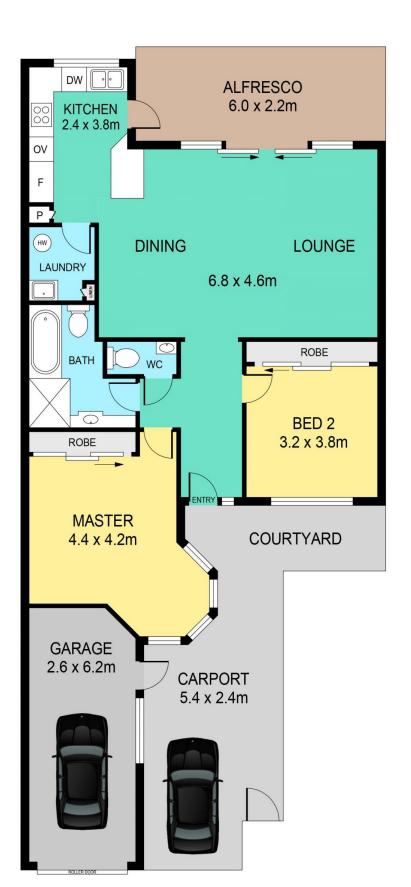

## 2 CASTLE PINES DRIVE, NORWEST

## DISCLAIMER:

PLANS SHOWN ARE FOR MARKETING PURPOSES ONLY, ALL DIMENSIONS ARE APPROXIMATE AND NOT TO SCALE. THEY ARE SUBJECT TO ERRORS AND INACCURACIES AND NO LIABILITY WILL BE ACCEPTED. INTERESTED PARTIES SHOULD MAKE THEIR OWN INQUIRIES.