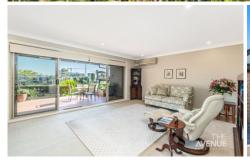

## Featuring:

- Picturesque golf course views
- Updated kitchen with stone bench tops and quality appliances
- Open plan living and dining
- 2 generous bedrooms with built-in-robes
- Double automatic garage
- Air-conditioning, fresh colour scheme and presentation throughout
- Access to a private clubhouse consisting of heated pool, tennis court, billiards room, library and function rooms