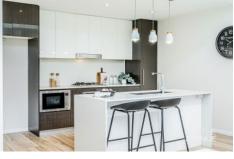

### Featuring:

- North facing, modern light-filled interior
- Freshly painted throughout & new carpet to the bedrooms
- Gourmet gas kitchen with stone bench tops and quality European appliances
- Beautifully appointed large main bathroom
- 2 bedrooms, both with built in wardrobes & main bedroom with ensuite and balcony
- Generous main balcony with outdoor gas & power