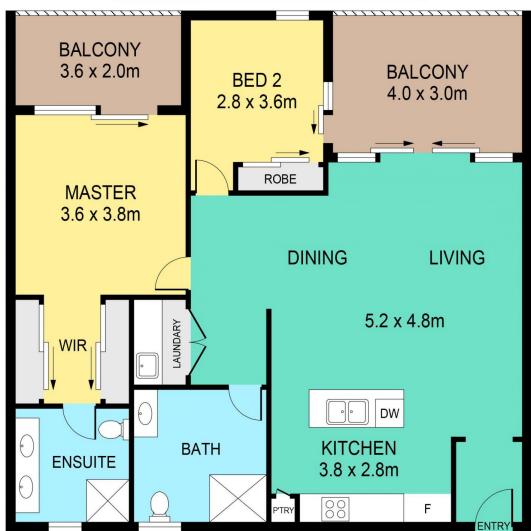

### Featuring:

- North facing, modern light-filled interior
- Freshly painted throughout & new carpet to the bedrooms
- Gourmet gas kitchen with stone bench tops and quality European appliances
- Beautifully appointed large main bathroom
- 2 bedrooms, both with built in wardrobes & main bedroom with ensuite and balcony
- Generous main balcony with outdoor gas & power

| INTERNAL | 93sqm |
|----------|-------|
| EXTERNAL | 18sqm |
| GARAGE   | 37sqm |