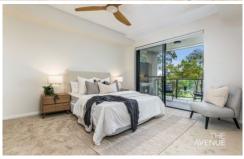

### Featuring:

- North facing, modern light-filled interior
- Freshly painted throughout & new carpet to the bedrooms
- Gourmet gas kitchen with stone bench tops and quality European appliances
- Beautifully appointed large main bathroom
- 2 bedrooms, both with built in wardrobes & main bedroom with ensuite and balcony
- Generous main balcony with outdoor gas & power