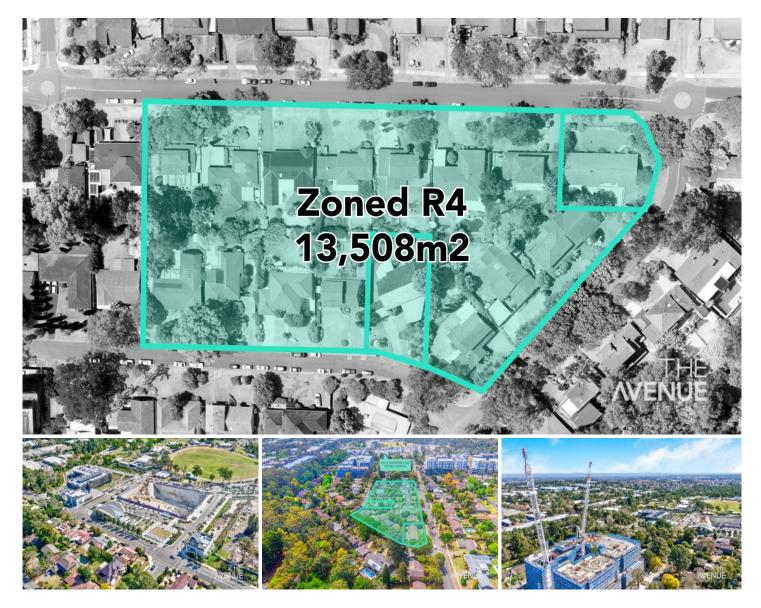

Located on \*13,508m2 of land, comprising of fourteen residential properties, with room to expand to 16 properties, this is one of the last available development sites over 10,000m2 located in the Castle Hill Showground Precinct.

Zoning:

- R4 Residential High Density

Price : Expressions of Interest

Land Size : 13508 sqm

View : https://www.theavenuerealestate.com.au/78 02207

Steve Cole 02 9634 3444