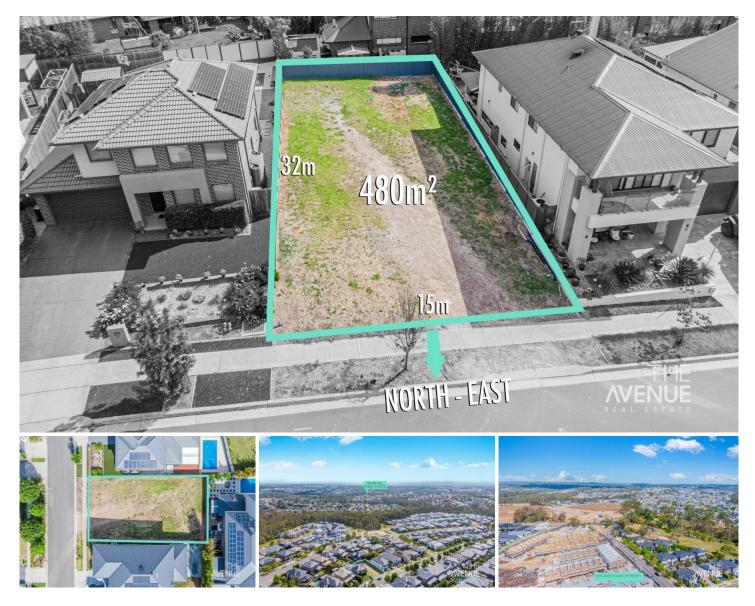

## 8 Watheroo Street North Kellyville NSW

This registered parcel of land, sized approximately at 480m2, it's almost perfect rectangular shape and level, providing an ideal foundation for constructing your dream home. Situated in a fully developed street with no vacant lots or ongoing construction, the approximate 15x32 meter dimensions and north-east facing aspect make this opportunity highly favourable.

**Price** : \$ 1,055,000 Land Size: 480 sqm

: https://www.theavenuerealestate.com.au/78 View

13525

Soha Soheili 02 9634 3444