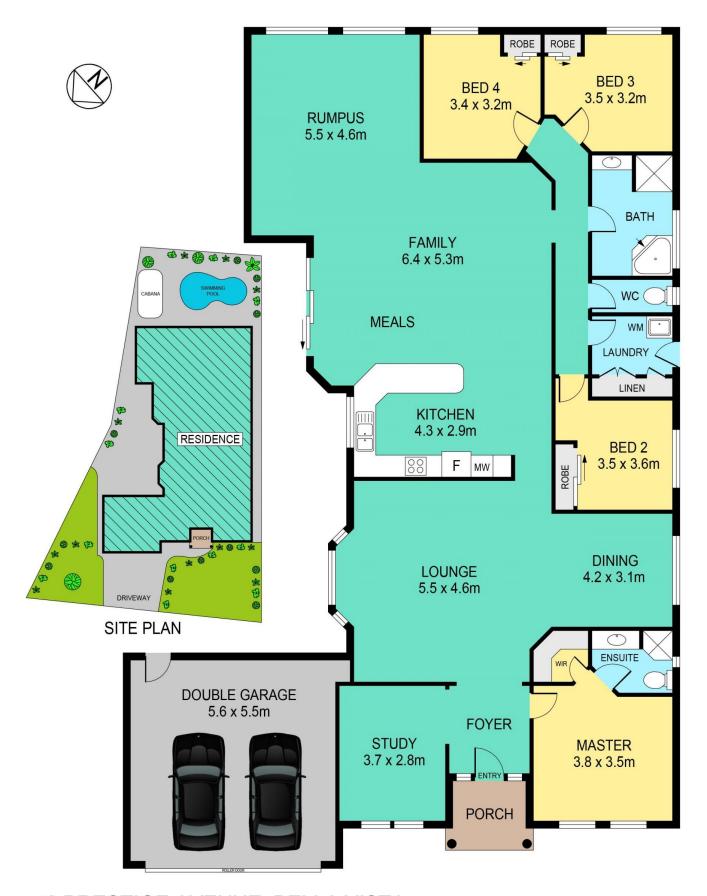

## 42 Prestige Avenue Bella Vista NSW

Experience effortless living in this rejuvenating single-level home, featuring a step-free design and an easily managed backyard within the highly regarded catchment of Matthew Pearce Public School. Bask in the sunlit ambiance of this north-facing residence, whether you're unwinding on your lounge or enjoying the resort-style pool area accompanied by a charming Spanish thatched cabana.

The open-plan layout of this remarkable home sets it apart. The seamless integration of the kitchen, living, family, and rumpus rooms creates a space that defines comfort and practicality, making entertaining a delight for family and friends.

## Features:

- Spacious formal dining and lounge with an electric fireplace

4 🗀 2 📛 2 🖨

**Price** : \$ 2,275,000 **Land Size** : 701 sgm

**View**: https://www.theavenuerealestate.com.au/78

18344

Soha Soheili 02 9634 3444

## 42 PRESTIGE AVENUE, BELLA VISTA

## DISCLAIMER:

PLANS SHOWN ARE FOR MARKETING PURPOSES ONLY, ALL DIMENSIONS ARE APPROXIMATE AND NOT TO SCALE. THEY ARE SUBJECT TO ERRORS AND INACCURACIES AND NO LIABILITY WILL BE ACCEPTED. INTERESTED PARTIES SHOULD MAKE THEIR OWN INQUIRIES.