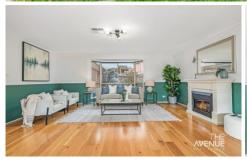

## Features:

- Spacious formal dining and lounge with an electric fireplace

4 🗀 2 📛 2 🖨

**Price** : \$ 2,275,000 **Land Size** : 701 sgm

**View**: https://www.theavenuerealestate.com.au/78

18344

Soha Soheili 02 9634 3444