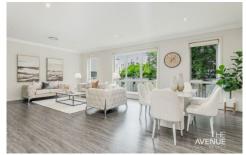

## Featuring:

- Open plan interiors flowing seamlessly from indoors to outdoors
- Modern kitchen with ample storage, island bench and SMEG appliances
- Sliding bi-fold doors between the lounge room and undercover alfresco area, creating a generous space for