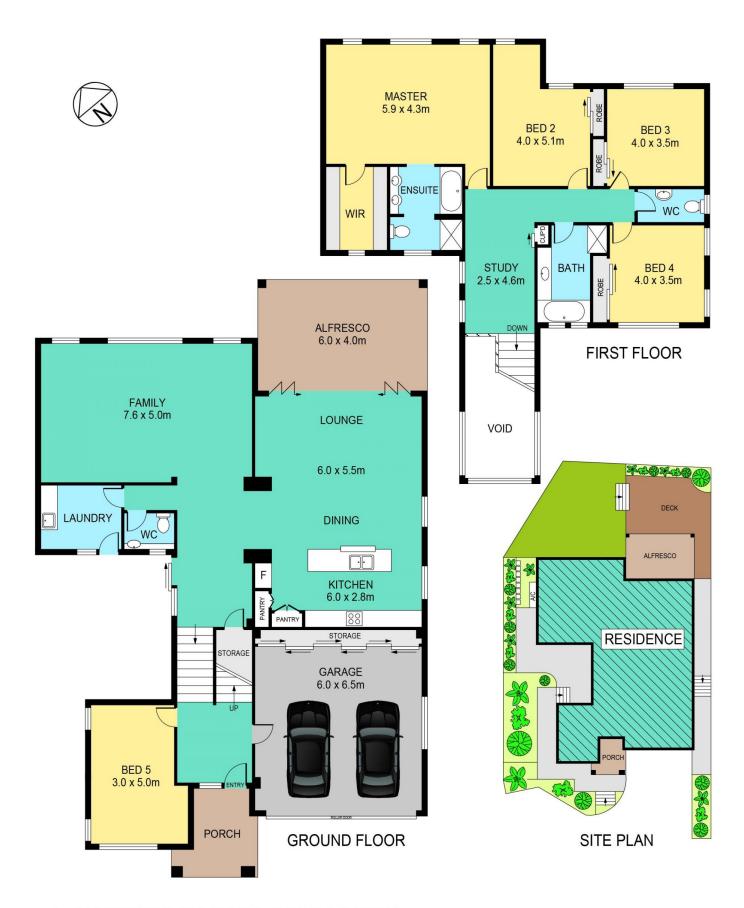

## 15 WESTWOOD WAY, BELLA VISTA

## DISCLAIMER

PLANS SHOWN ARE FOR MARKETING PURPOSES ONLY, ALL DIMENSIONS ARE APPROXIMATE AND NOT TO SCALE. THEY ARE SUBJECT TO ERRORS AND INACCURACIES AND NO LIABILITY WILL BE ACCEPTED. INTERESTED PARTIES SHOULD MAKE THEIR OWN INQUIRIES.

| INTERNAL | 260sqm |
|----------|--------|
| EXTERNAL | 32sqm  |
| GARAGE   | 39sqm  |