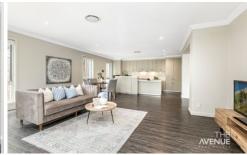

## Featuring:

- Open plan interiors flowing seamlessly from indoors to outdoors
- Modern kitchen with ample storage, island bench and SMEG appliances
- Sliding bi-fold doors between the lounge room and undercover alfresco area, creating a generous space for