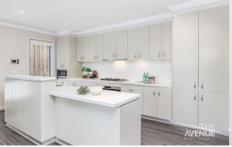

## Featuring:

- Open plan interiors flowing seamlessly from indoors to outdoors
- Modern kitchen with ample storage, island bench and SMEG appliances
- Sliding bi-fold doors between the lounge room and undercover alfresco area, creating a generous space for